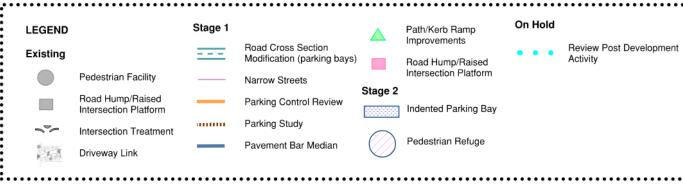

#### **Road cross-section modifications**

Installation of line marking to:

Formalise parking bays along Wandana Ave

### Raised intersection platform

Installation of a raised intersection platform at the following intersection:

Lurline Ave and Swanson St

## **Road humps**

Installation of road humps:

- Swanson Ave (Numbers 6 and 14)
- Hawker Rd (Numbers 2, 12 and 21)
- Glenroy Ave (Numbers 1, 13 and 33)

## **Narrow Streets**

Parking controls review in line with Council's Narrow Streets Parking & Access Policy:

- Lewis Ct
- Lee St
- Union Ct
- Marcia Ave
- Burman Ave

- Feature Ct
- Powell St
- Brookdale Cl
- Edward Cl
- Lynton Ave

#### **Pavement Bar Medians**

Installation of pavement bar medians and parking controls at:

Lurline Ave and Harvey Ave

## **Parking review**

Installation of parking controls at:

- Near St Paul's College (various school parking improvements)
- Lynton Ave (near Gilles Plains Shopping Centre)
- Parking Study (review parking catchment)

## **Minor intersection linemarking**

Installation of separation line and associated parking controls:

- Dally Rd and Feature Ct
- Dally Rd and Fulton St
- Hawker Ave and Carona Ave
- Hawker Ave and Kanowna St
- Kanowna St and Karratta St
- Hawker Ave and Wandana Ave
- Kopoola Cres and Corana Ave
- Kapoola Cres and Grant Ave
- Wandana Ave and Karrata St
- Wandana Ave and Kopoola Cres
- Kopoola Cres and Corana Ave
- Hawker Ave and Lurline Ave

## **Footpath**

Installation of new footpaths:

- Milbank Ave to service Oakdale Reserve
- Dally Rd (northern side)

#### Stage 2 treatments

Considered post 12 month review of other treatments

- Partially indented kiss and drop parking bays on Dally Rd (northern side)
- Pedestrian refuge on Lynton Ave near shopping centre