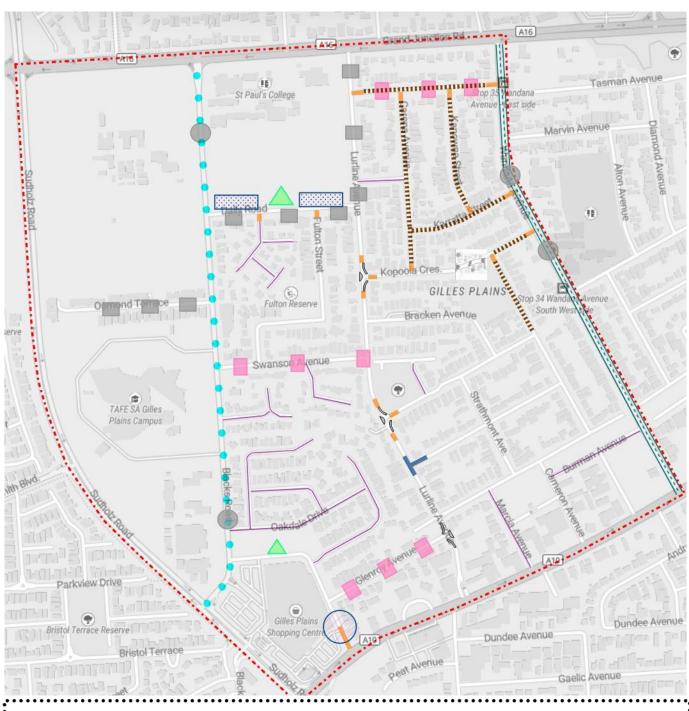

#### **Road cross-section modifications**

Installation of line marking to:

Formalise parking bays along Wandana Ave

### Raised intersection platform

Installation of a raised intersection platform at the following intersection:

Lurline Ave and Swanson St

## **Road humps**

Installation of road humps:

- Swanson Ave (Numbers 6 and 14)
- Hawker Rd (Numbers 2, 12 and 21)
- Glenroy Ave (Numbers 1, 13 and 33)

## **Narrow Streets**

Parking controls review in line with Council's Narrow Streets Parking & Access Policy:

- Lewis Ct
- Lee St
- Union Ct
- Marcia Ave
- Burman Ave

- Feature Ct
- Powell St
- Brookdale Cl
- Edward Cl
- Lynton Ave

#### **Pavement Bar Medians**

Installation of pavement bar medians and parking controls at:

Lurline Ave and Harvey Ave

## **Parking review**

Installation of parking controls at:

- Near St Paul's College (various school parking improvements)
- Lynton Ave (near Gilles Plains Shopping Centre)
- Parking Study (review parking catchment)

## **Minor intersection linemarking**

Installation of separation line and associated parking controls:

- Dally Rd and Feature Ct
- Dally Rd and Fulton St
- Hawker Ave and Carona Ave
- Hawker Ave and Kanowna St
- Kanowna St and Karratta St
- Hawker Ave and Wandana Ave
- Kopoola Cres and Corana Ave
- Kapoola Cres and Grant Ave
- Wandana Ave and Karrata St
- Wandana Ave and Kopoola Cres
- Kopoola Cres and Corana Ave
- Hawker Ave and Lurline Ave

## **Footpath**

Installation of new footpaths:

- Milbank Ave to service Oakdale Reserve
- Dally Rd (northern side)

#### Stage 2 treatments

Considered post 12 month review of other treatments

- Partially indented kiss and drop parking bays on Dally Rd (northern side)
- Pedestrian refuge on Lynton Ave near shopping centre

# 5086 LATM Map - Gilles Plains