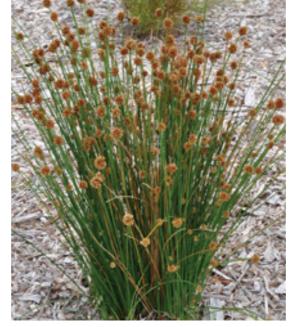

### **UNDERSTOREY PLANTING**

**Dianella 'breeze'** Native Flax

**Dianella revoluta** Dianella 'Little Rev'

**Ficinia nodosa** Knobby Club Rush

**Lomandra longifolia** Mat Rush