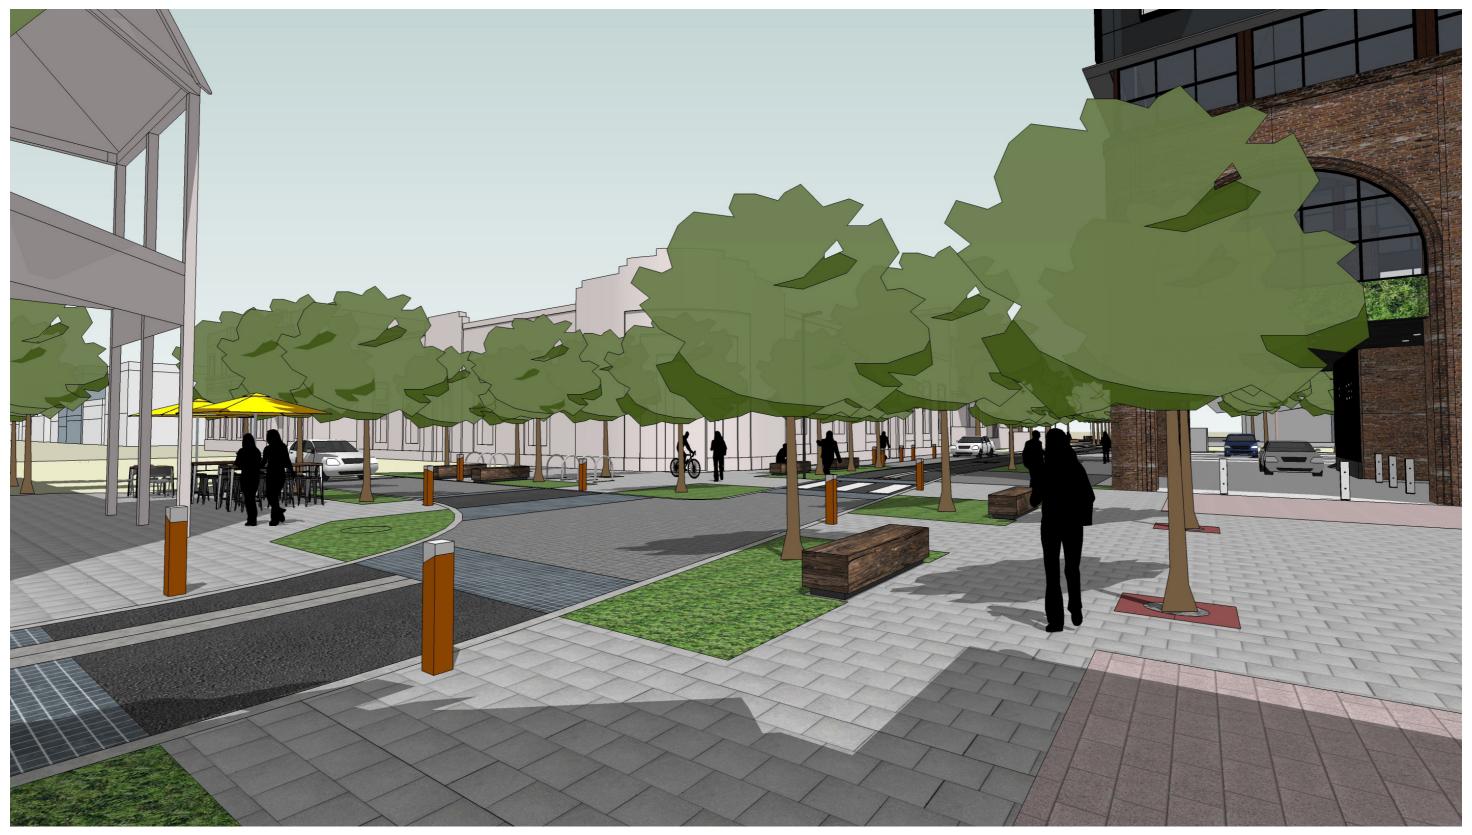

treets including the significant retail hub of Lipson Street, the existing character and arrangement of the road is geared towards its historic context as a thoroughfare for traffic associated with the Ports early working harbour economy.

With the revitalisation of the Port Centre, there is a significant opportunity to transform the street to a green, pedestrian oriented road environment that supports the urban uplift occuring in the area.

### **LEGEND**



Extent of Works



State Heritage Area



Proposed Development



Residential Area



Vehicle Movement



Pedestrian Movement



Outer Harbor Greenway





Key Destination



















### **AERIAL VIEW**



### **CONCEPT PLAN**



### LOCATION PLAN



### **ARTIST IMPRESSION**



### LOCATION PLAN



### **ARTIST IMPRESSION**



### LOCATION PLAN



### **ARTIST IMPRESSION**



# LOCATION PLAN A McLAREN PARADE

### **SECTION AA**



### **SECTION BB**





# **Materials Palette**

### **FURNITURE**



















**SURFACES** 













MCLAREN PARADE\_STREETSCAPE UPGRADE\_CONCEPT DESIGN DEVELOPMENT REV. P5\_27.08.2020

# **Planting Palette**

### **TREES**



**Pyrus calleryana** Ornamental Pear

### **UNDERSTOREY PLANTING**



**Dianella 'breeze'** Native Flax



**Dianella revoluta** Dianella 'Little Rev'



**Ficinia nodosa** Knobby Club Rush



**Lomandra longifolia** Mat Rush

### **ASPECT Studios**

Landscape Architecture
Living Architecture
Urbanism
Digital Media
Environmental Graphics
Integrated Playspaces

www.aspect-studios.com ABN 11 120 219 561

### Adelaide

9-11 Bailey St, Adelaide SA 5000