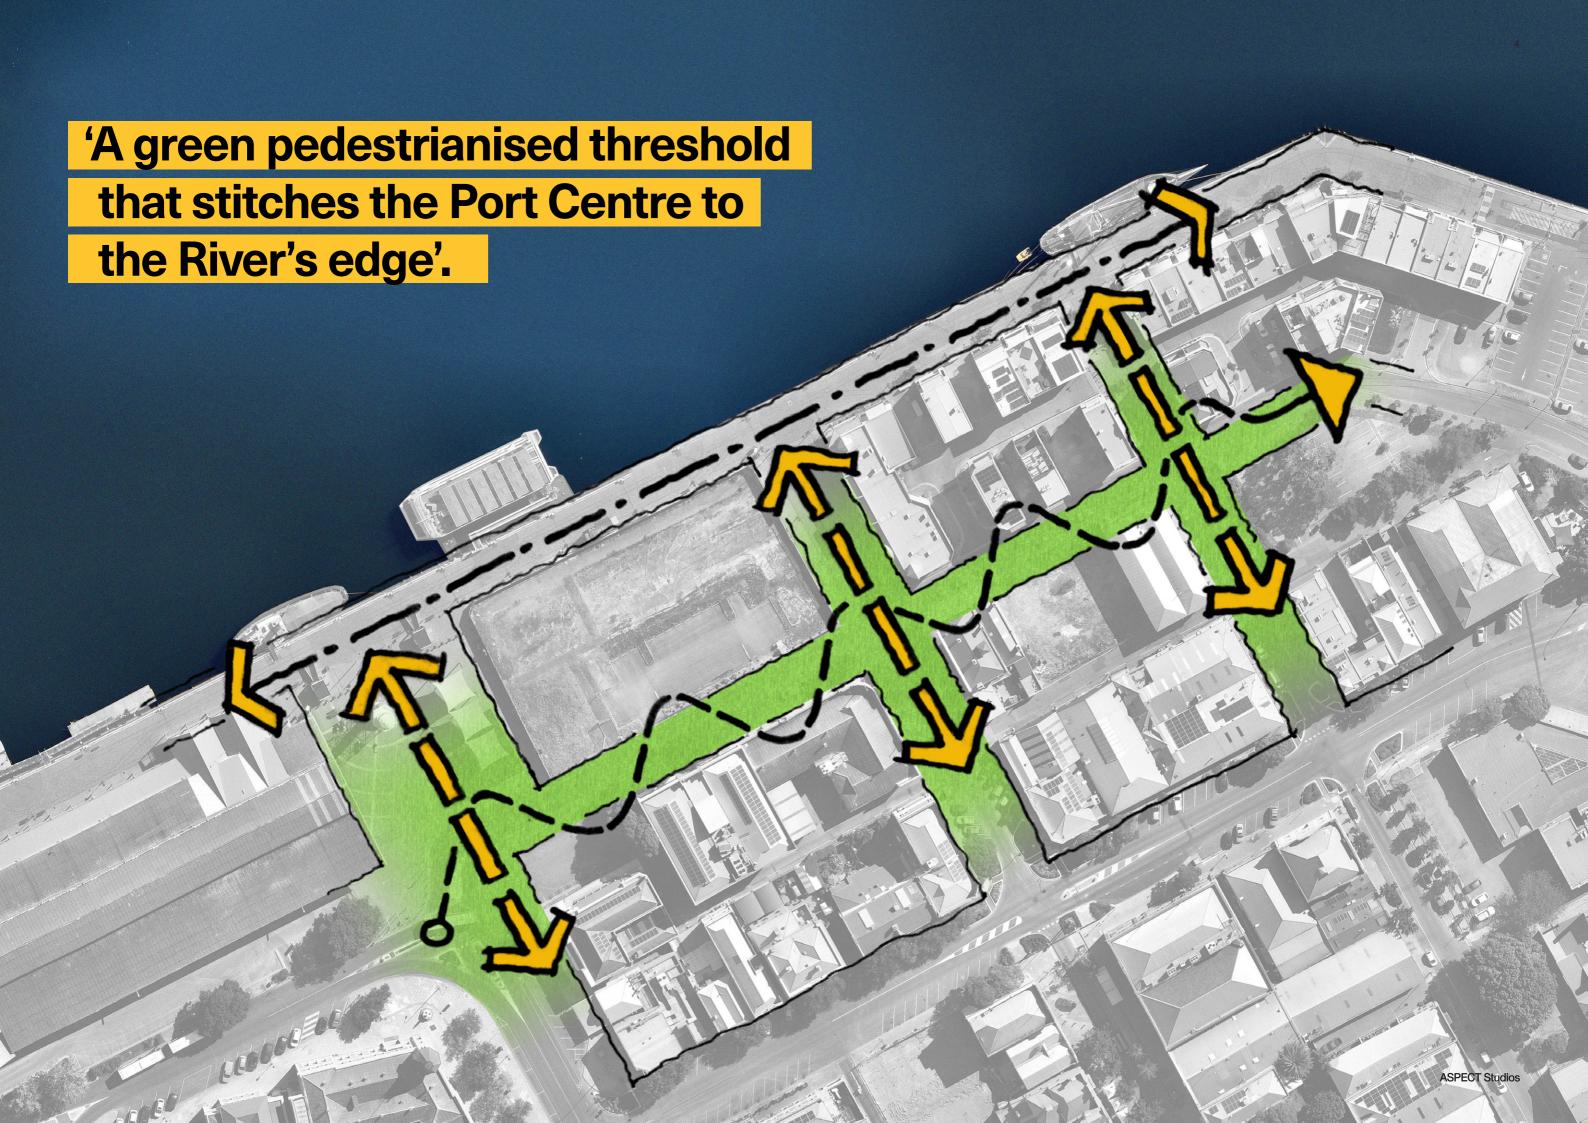

### **PROJECT CONTEXT**

McLaren Parade sits just one block from Port River in the heart of Port Adelaide. An important East-West connector that crosses important pedestrian and bike oriented streets including the significant retail hub of Lipson Street, the existing character and arrangement of the road is geared towards its historic context as a thoroughfare for traffic associated with the Ports early working harbour economy.

With the revitalisation of the Port Centre, there is a significant opportunity to transform the street to a green, pedestrian oriented road environment that supports the urban uplift occuring in the area.