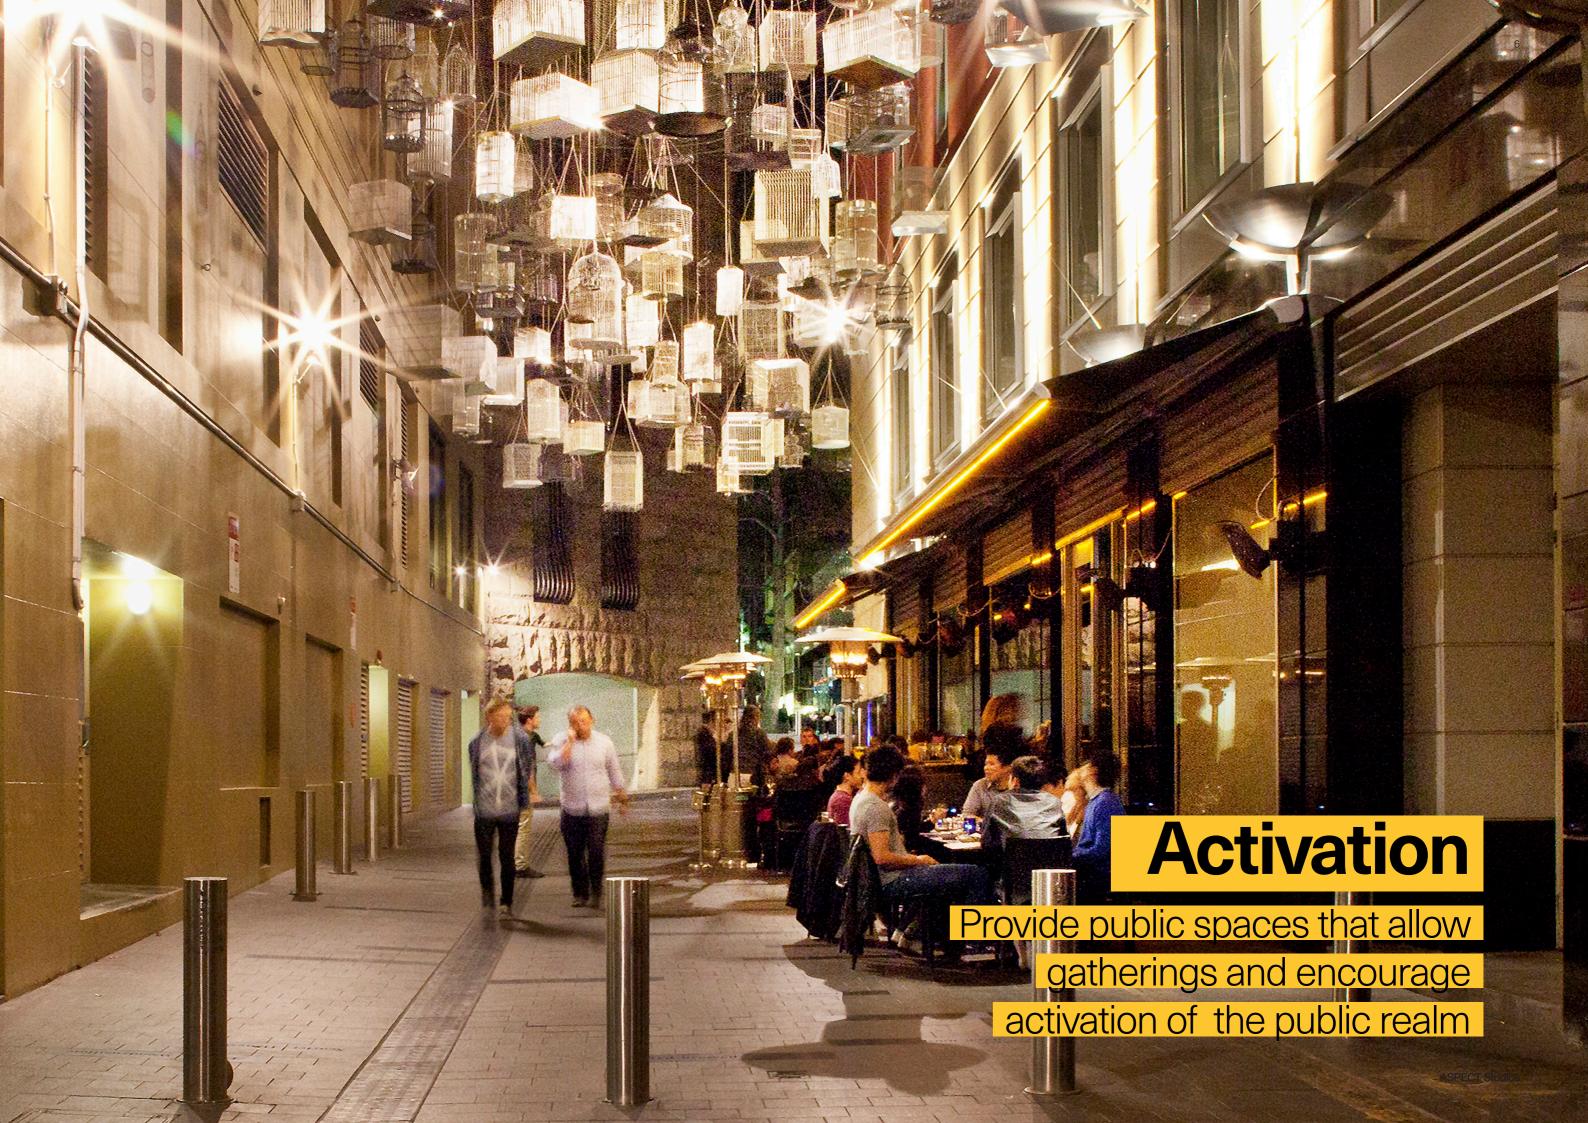

sits just one block from Port River in the heart of Port Adelaide. An important East-West connector that crosses important pedestrian and bike oriented streets including the significant retail hub of Lipson Street, the existing character and arrangement of the road is geared towards its historic context as a thoroughfare for traffic associated with the Ports early working harbour economy.

With the revitalisation of the Port Centre, there is a significant opportunity to transform the street to a green, pedestrian oriented road environment that supports the urban uplift occuring in the area.

### **LEGEND**



Extent of Works



State Heritage Area



Proposed Development



Residential Area



Vehicle Movement



Pedestrian Movement



Outer Harbor Greenway





Key Destination



















### **AERIAL VIEW**



### **CONCEPT PLAN**



### LOCATION PLAN



### **ARTIST IMPRESSION**



### LOCATION PLAN



### **ARTIST IMPRESSION**



### LOCATION PLAN



### **ARTIST IMPRESSION**



# LOCATION PLAN A McLAREN PARADE

### **SECTION AA**



### **SECTION BB**





# **Materials Palette**

### **FURNITURE**



















**SURFACES** 













MCLAREN PARADE\_STREETSCAPE UPGRADE\_CONCEPT DESIGN DEVELOPMENT REV. P5\_27.08.2020

# **Planting Palette**

### **TREES**



**Pyrus calleryana** Ornamental Pear

### **UNDERSTOREY PLANTING**



**Dianella 'breeze'** Native Flax



**Dianella revoluta** Dianella 'Little Rev'



**Ficinia nodosa** Knobby Club Rush



**Lomandra longifolia** Mat Rush

### **ASPECT Studios**

Landscape Architecture
Living Architecture
Urbani