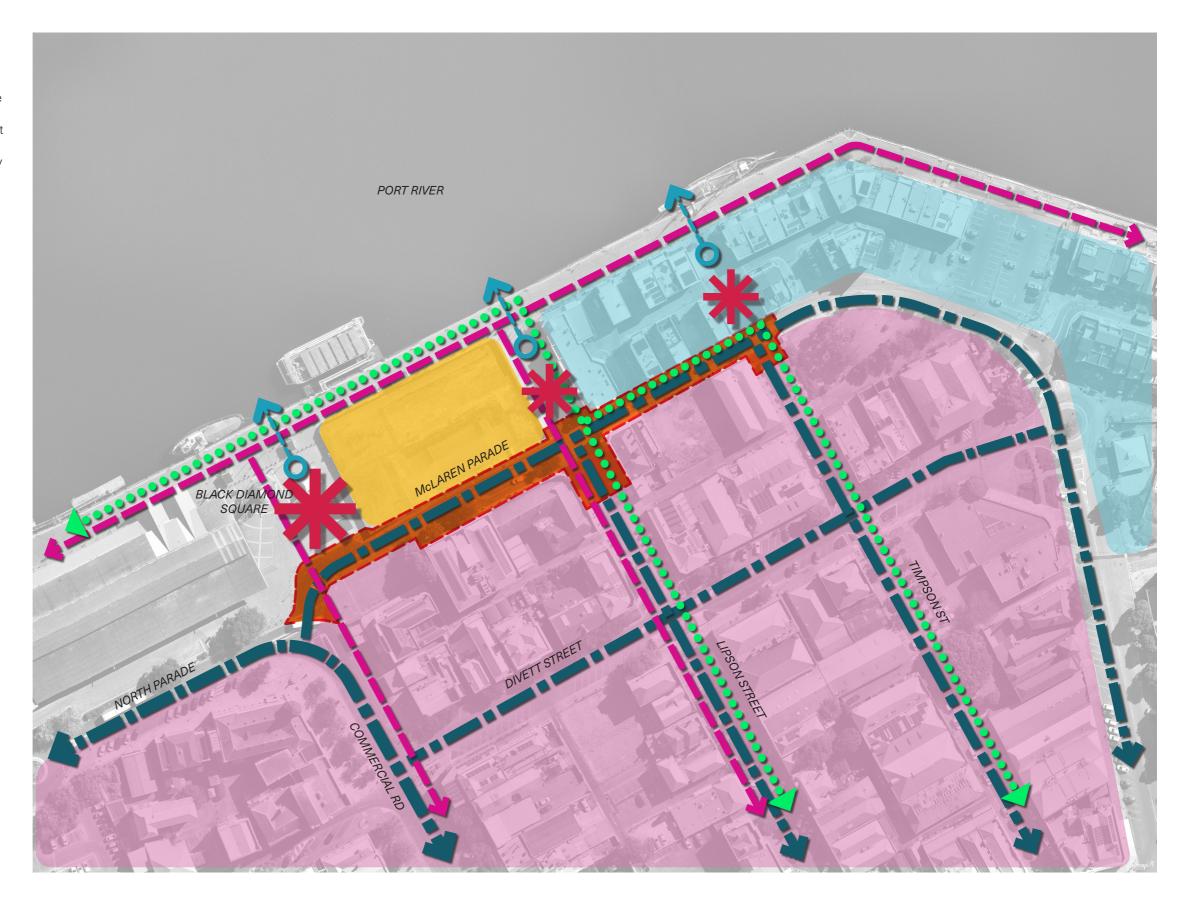

### **LEGEND**

Extent of Works

State Heritage Area

Proposed Development

Residential Area

Vehicle Movement

Pedestrian Movement

Outer Harbor Greenway

Key Destination

### **AERIAL VIEW**

### **CONCEPT PLAN**