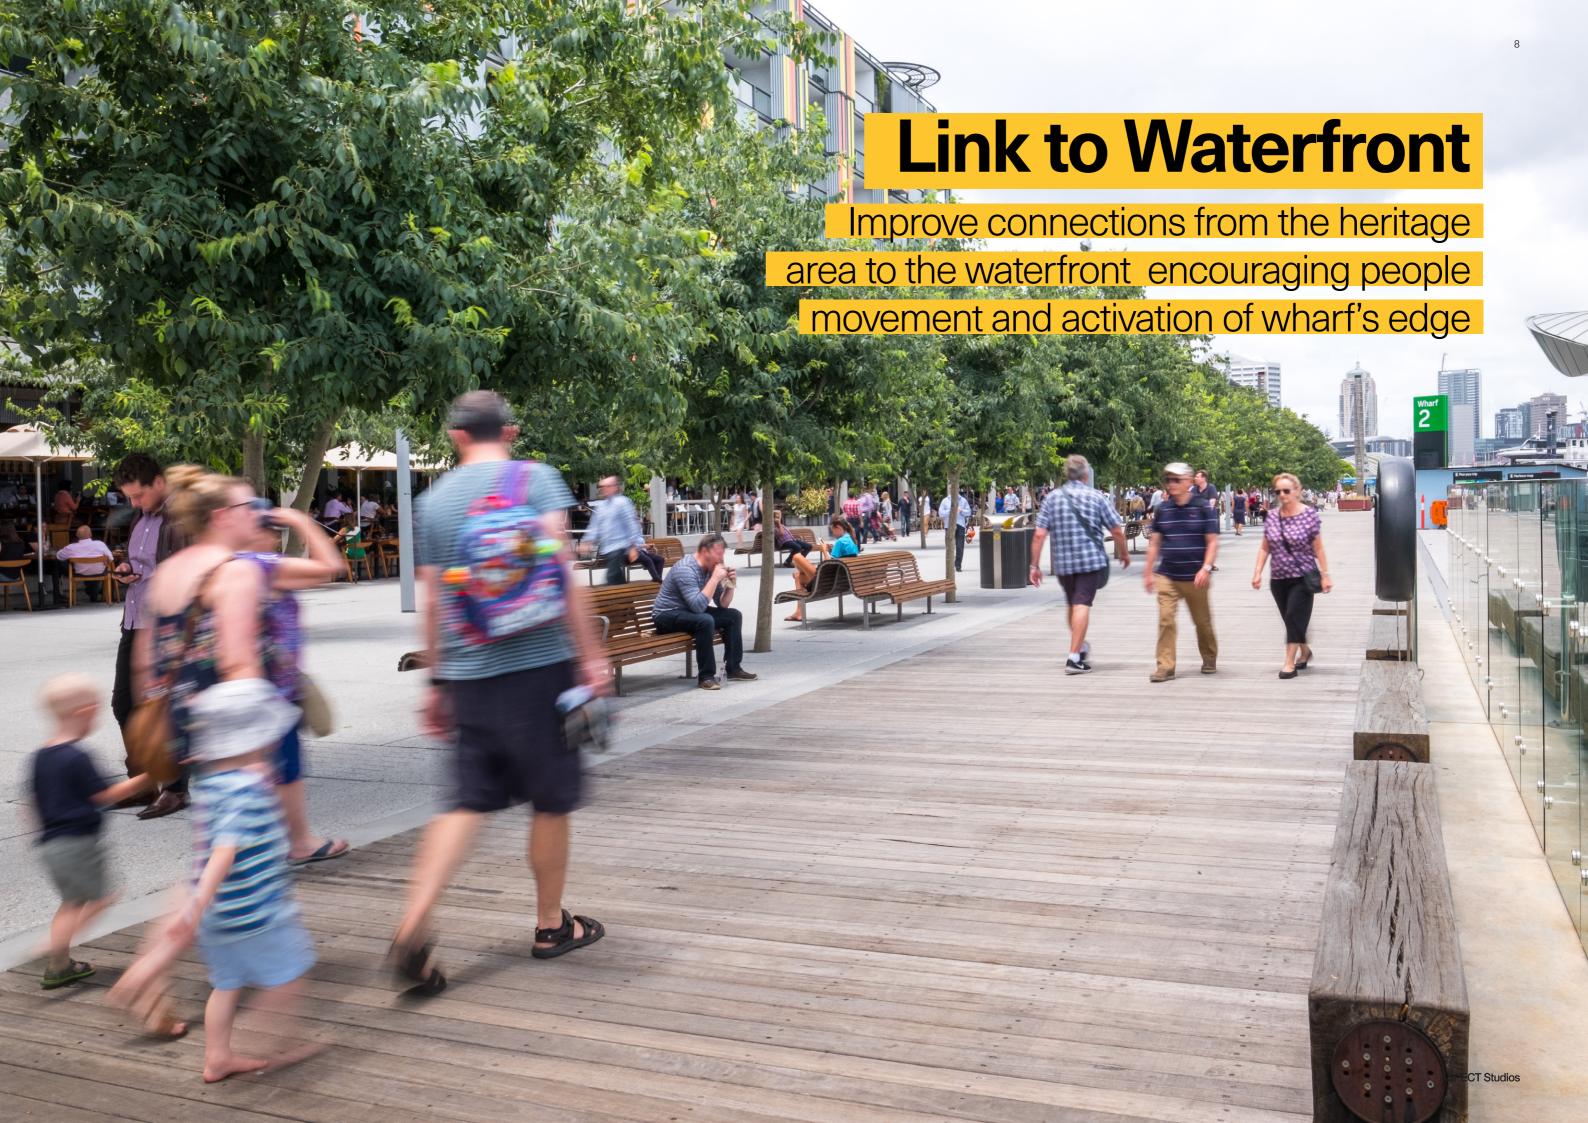

just one block from Port River in the heart of Port Adelaide. An important East-West connector that crosses important pedestrian and bike oriented streets including the significant retail hub of Lipson Street, the existing character and arrangement of the road is geared towards its historic context as a thoroughfare for traffic associated with the Ports early working harbour economy.

With the revitalisation of the Port Centre, there is a significant opportunity to transform the street to a green, pedestrian oriented road environment that supports the urban uplift occuring in the area.

### **LEGEND**



Extent of Works



State Heritage Area



Proposed Development



Residential Area



Vehicle Movement



Pedestrian Movement



Outer Harbor Greenway





Key Destination



















### **AERIAL VIEW**



### **CONCEPT PLAN**



### LOCATION PLAN



### **ARTIST IMPRESSION**



### LOCATION PLAN



### **ARTIST IMPRESSION**



### LOCATION PLAN



### **ARTIST IMPRESSION**



# LOCATION PLAN A McLAREN PARADE

### **SECTION AA**



### **SECTION BB**





# **Materials Palette**

### **FURNITURE**



















**SURFACES** 













MCLAREN PARADE\_STREETSCAPE UPGRADE\_CONCEPT DESIGN DEVELOPMENT REV. P5\_27.08.2020

# **Planting Palette**

### **TREES**



**Pyrus calleryana** Ornamental Pear

### **UNDERSTOREY PLANTING**



**Dianella 'breeze'** Native Flax



**Dianella revoluta** Dianella 'Little Rev'



**Ficinia nodosa** Knobby Club Rush



**Lomandra longifolia** Mat Rush

### **ASPECT Studios**

Landscape Architecture
Living Architecture
Urbanism
D