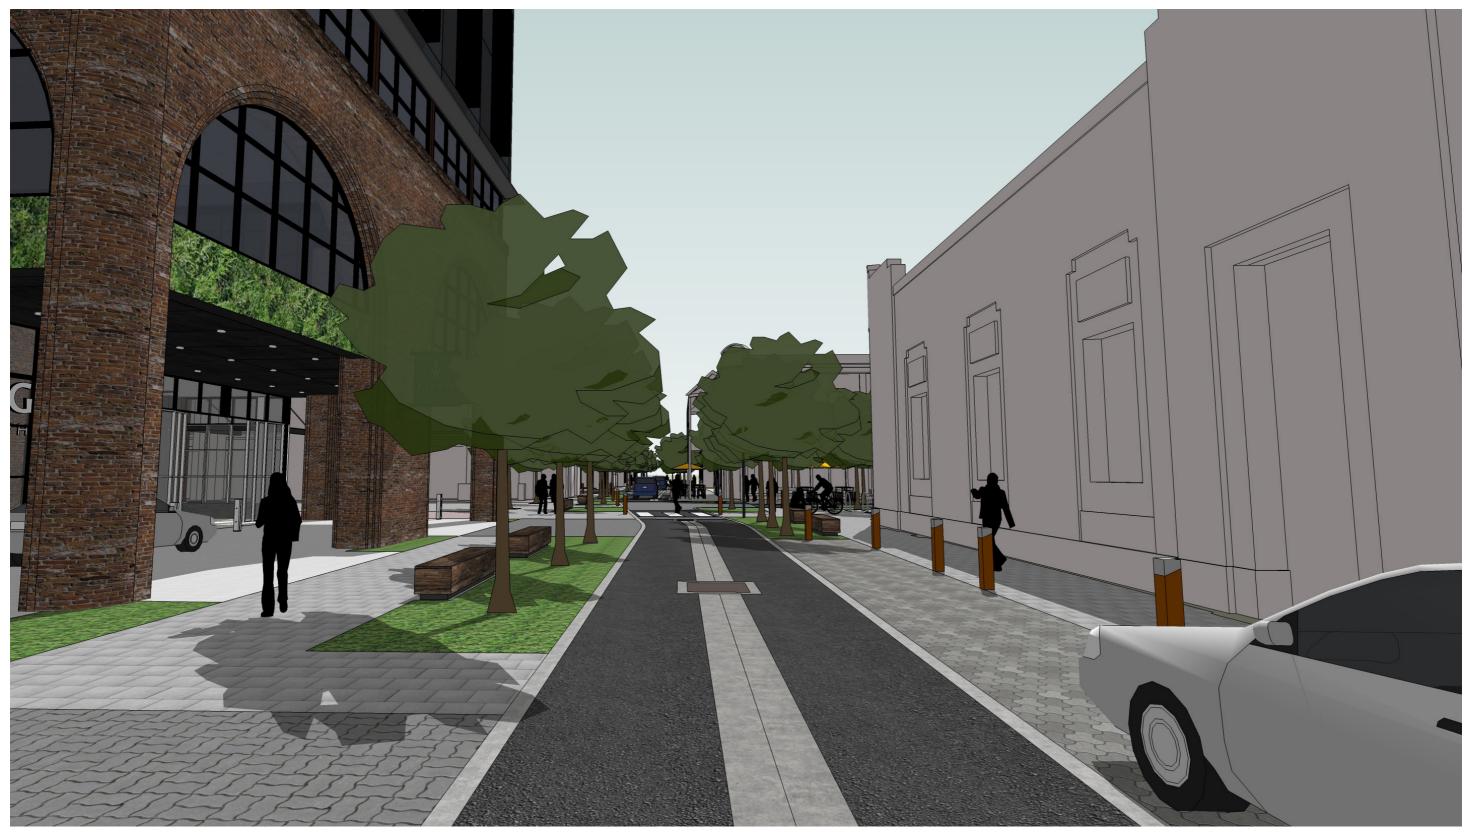

t crosses important pedestrian and bike oriented streets including the significant retail hub of Lipson Street, the existing character and arrangement of the road is geared towards its historic context as a thoroughfare for traffic associated with the Ports early working harbour economy.

With the revitalisation of the Port Centre, there is a significant opportunity to transform the street to a green, pedestrian oriented road environment that supports the urban uplift occuring in the area.

### **LEGEND**



Extent of Works



State Heritage Area



Proposed Development



Residential Area



Vehicle Movement



Pedestrian Movement



Outer Harbor Greenway





Key Destination



















### **AERIAL VIEW**



### **CONCEPT PLAN**



### LOCATION PLAN



### **ARTIST IMPRESSION**



### LOCATION PLAN



### **ARTIST IMPRESSION**



### LOCATION PLAN



### **ARTIST IMPRESSION**



# LOCATION PLAN A McLAREN PARADE

### **SECTION AA**



### **SECTION BB**





# **Materials Palette**

### **FURNITURE**



















**SURFACES** 













MCLAREN PARADE\_STREETSCAPE UPGRADE\_CONCEPT DESIGN DEVELOPMENT REV. P5\_27.08.2020

# **Planting Palette**

### **TREES**



**Pyrus calleryana** Ornamental Pear

### **UNDERSTOREY PLANTING**



**Dianella 'breeze'** Native Flax



**Dianella revoluta** Dianella 'Little Rev'



**Ficinia nodosa** Knobby Club Rush



**Lomandra longifolia** Mat Rush

### **ASPECT Studios**

Landscape Architecture
Living Architecture
Urbanism
Digital Media
Environmental Graphics
Integrated Playspaces

www.aspect-studios.com ABN 11 120 219 56