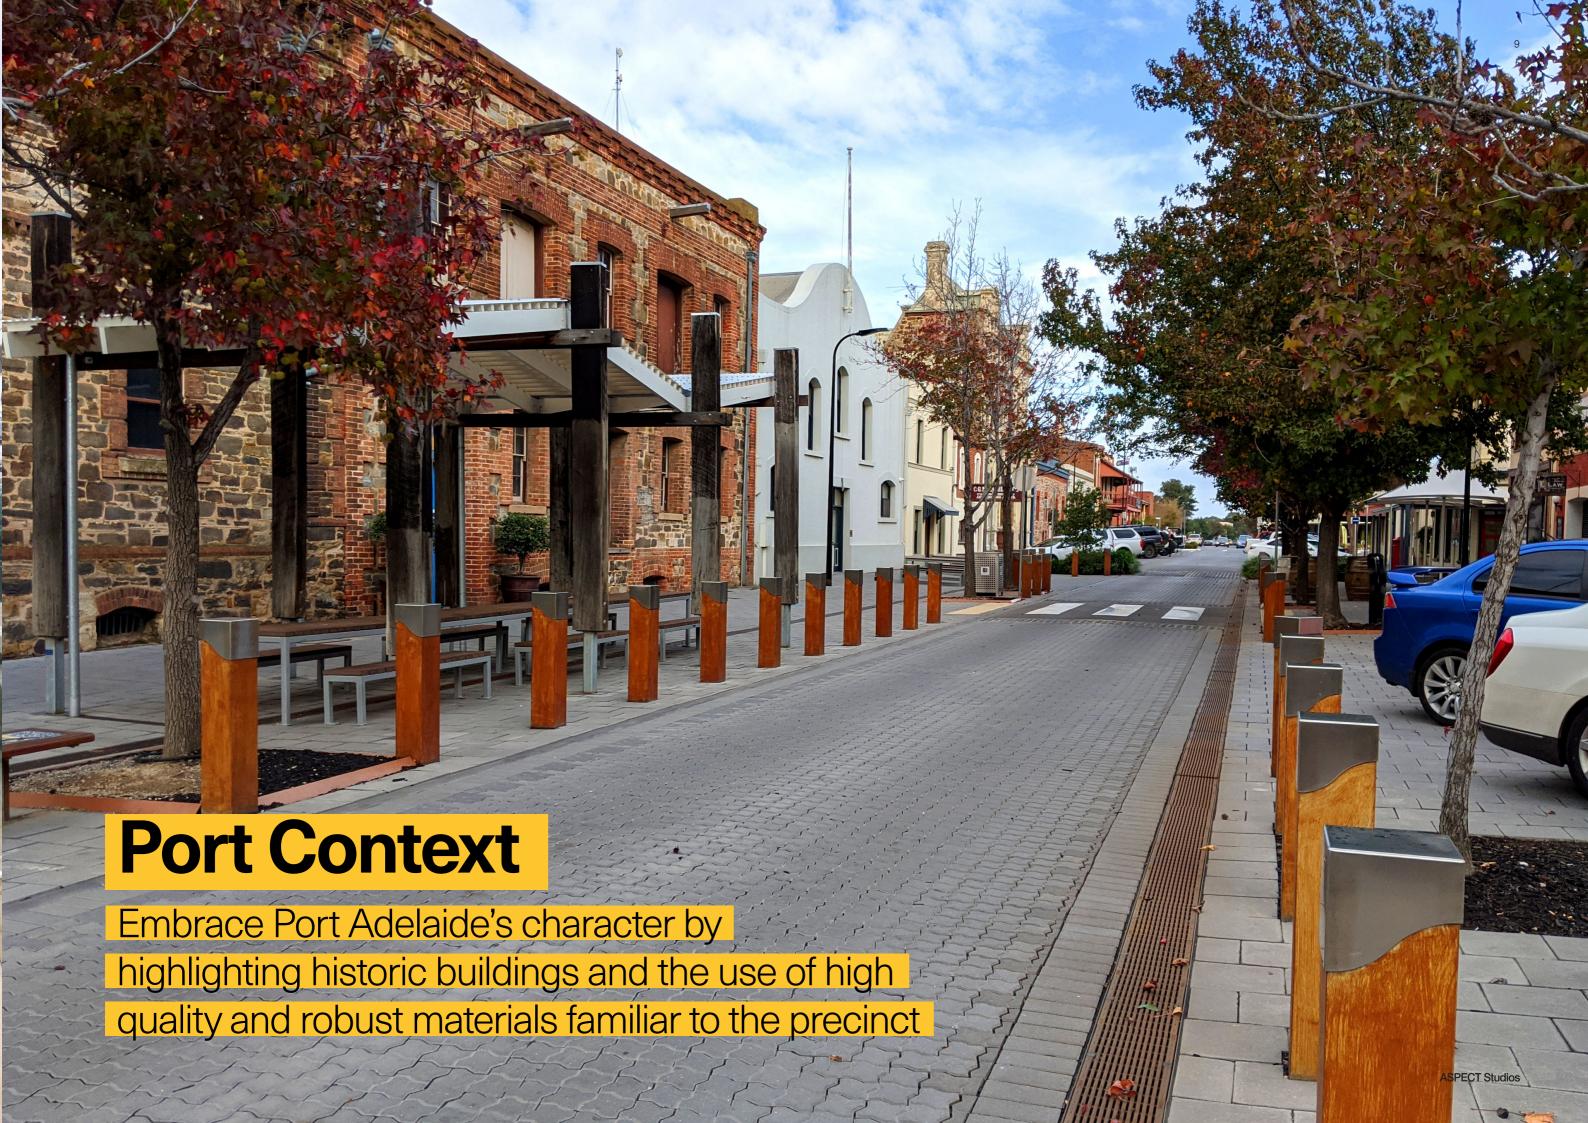

### **PROJECT CONTEXT**

McLaren Parade sits just one block from Port River in the heart of Port Adelaide. An important East-West connector that crosses important pedestrian and bike oriented streets including the significant retail hub of Lipson Street, the existing character and arrangement of the road is geared towards its historic context as a thoroughfare for traffic associated with the Ports early working harbour economy.