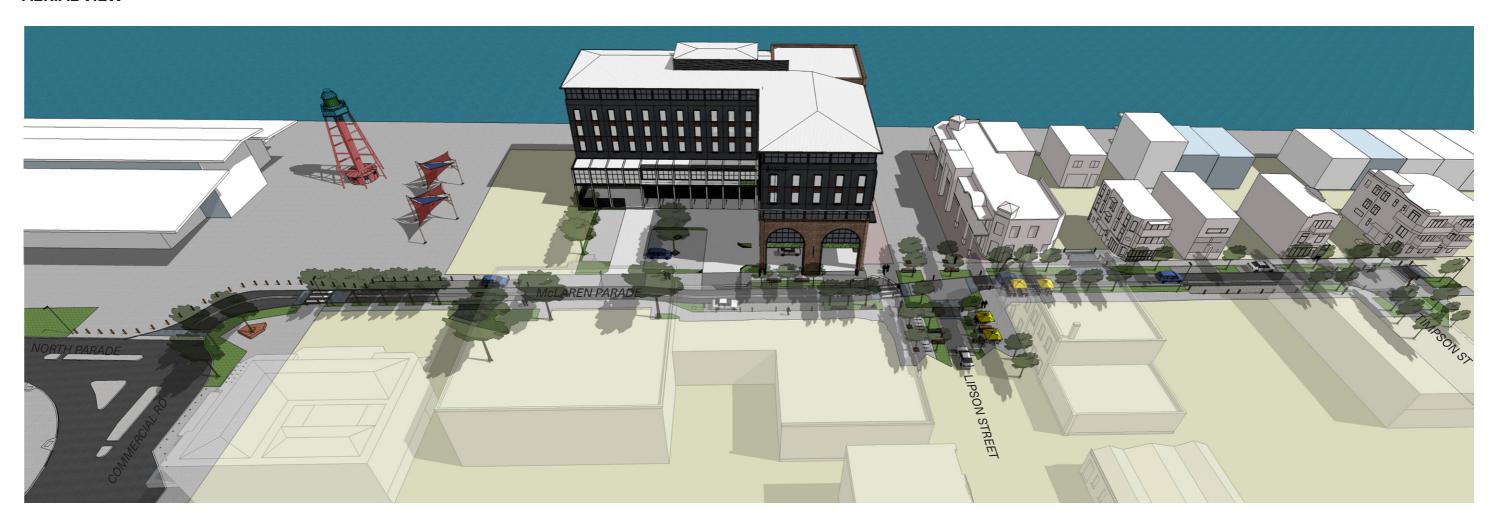

### **AERIAL VIEW**

### **PROJECT CONTEXT**

McLaren Parade sits just one block from Port River in the heart of Port Adelaide. An important East-West connector that crosses important pedestrian and bike oriented streets including the significant retail hub of Lipson Street, the existing character and arrangement of the road is geared towards its historic context as a thoroughfare for traffic associated with the Ports early working harbour economy.

With the revitalisation of the Port Centre, there is a significant opportunity to transform the street to a green, pedestrian oriented road environment that supports the urban uplift occuring in the area.