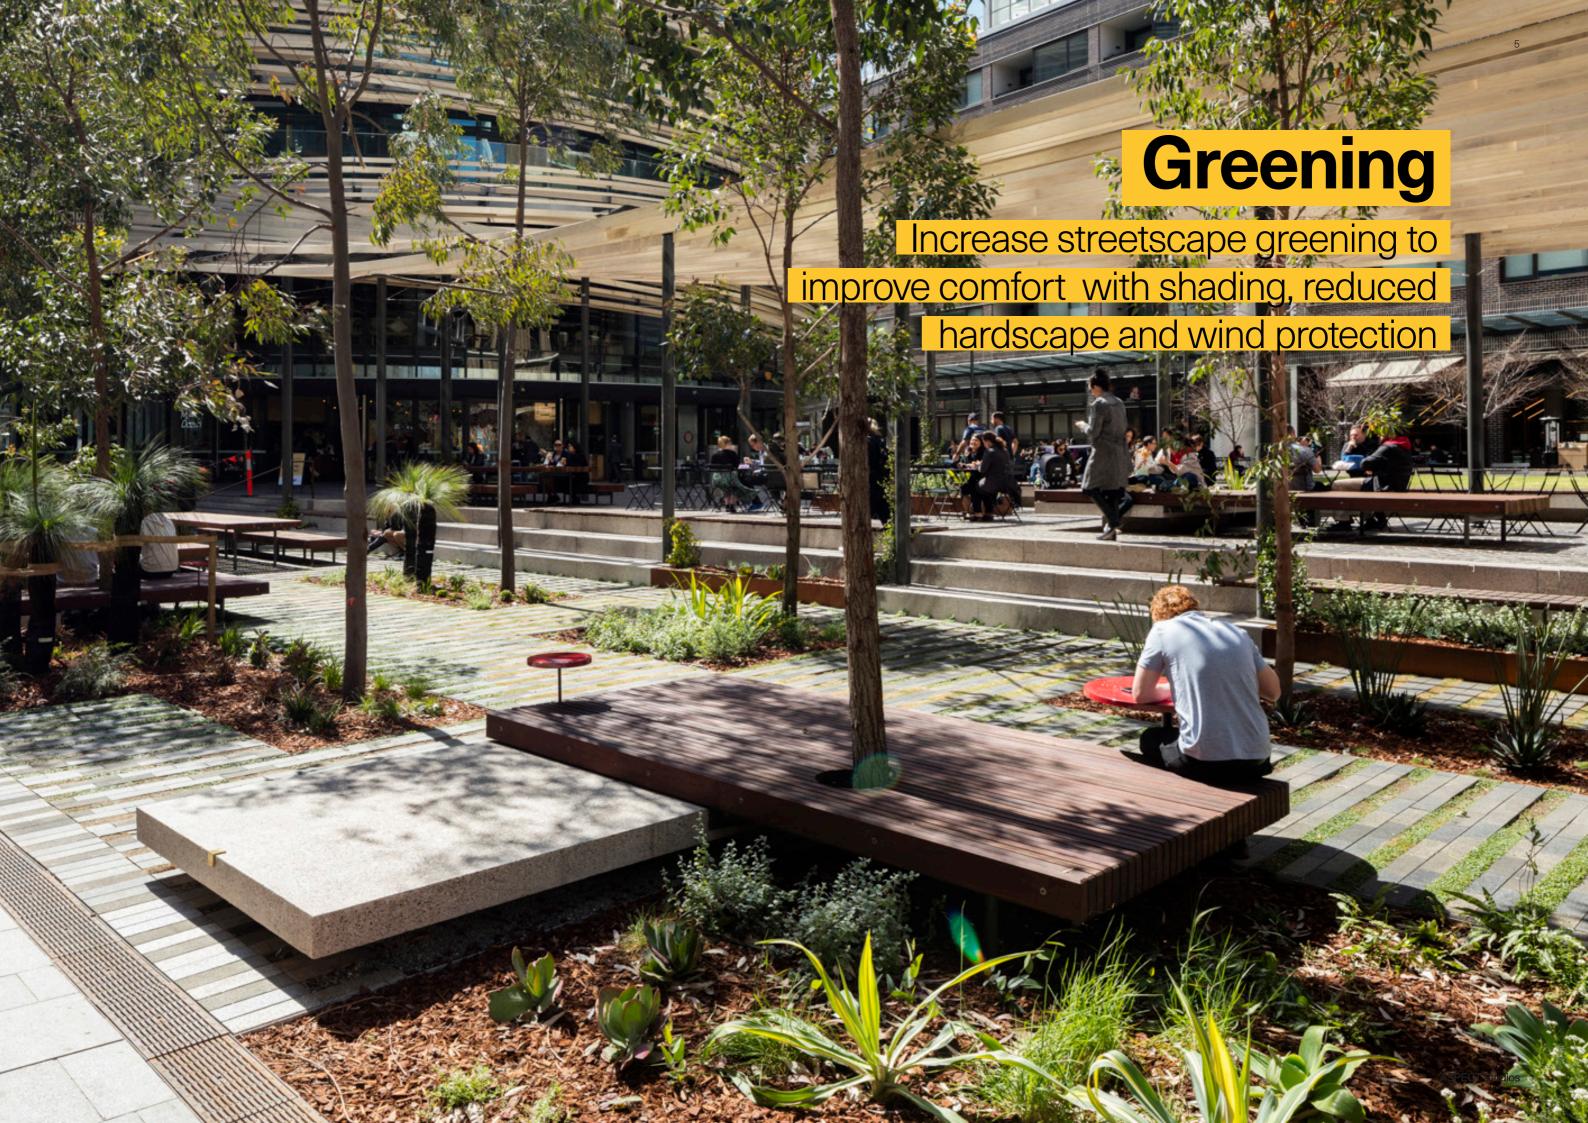

# **Planting Palette**

### **TREES**

**Pyrus calleryana** Ornamental Pear

### **UNDERSTOREY PLANTING**

**Dianella 'breeze'** Native Flax

**Dianella revoluta** Dianella 'Little Rev'

**Ficinia nodosa** Knobby Club Rush

**Lomandra longifolia** Mat Rush