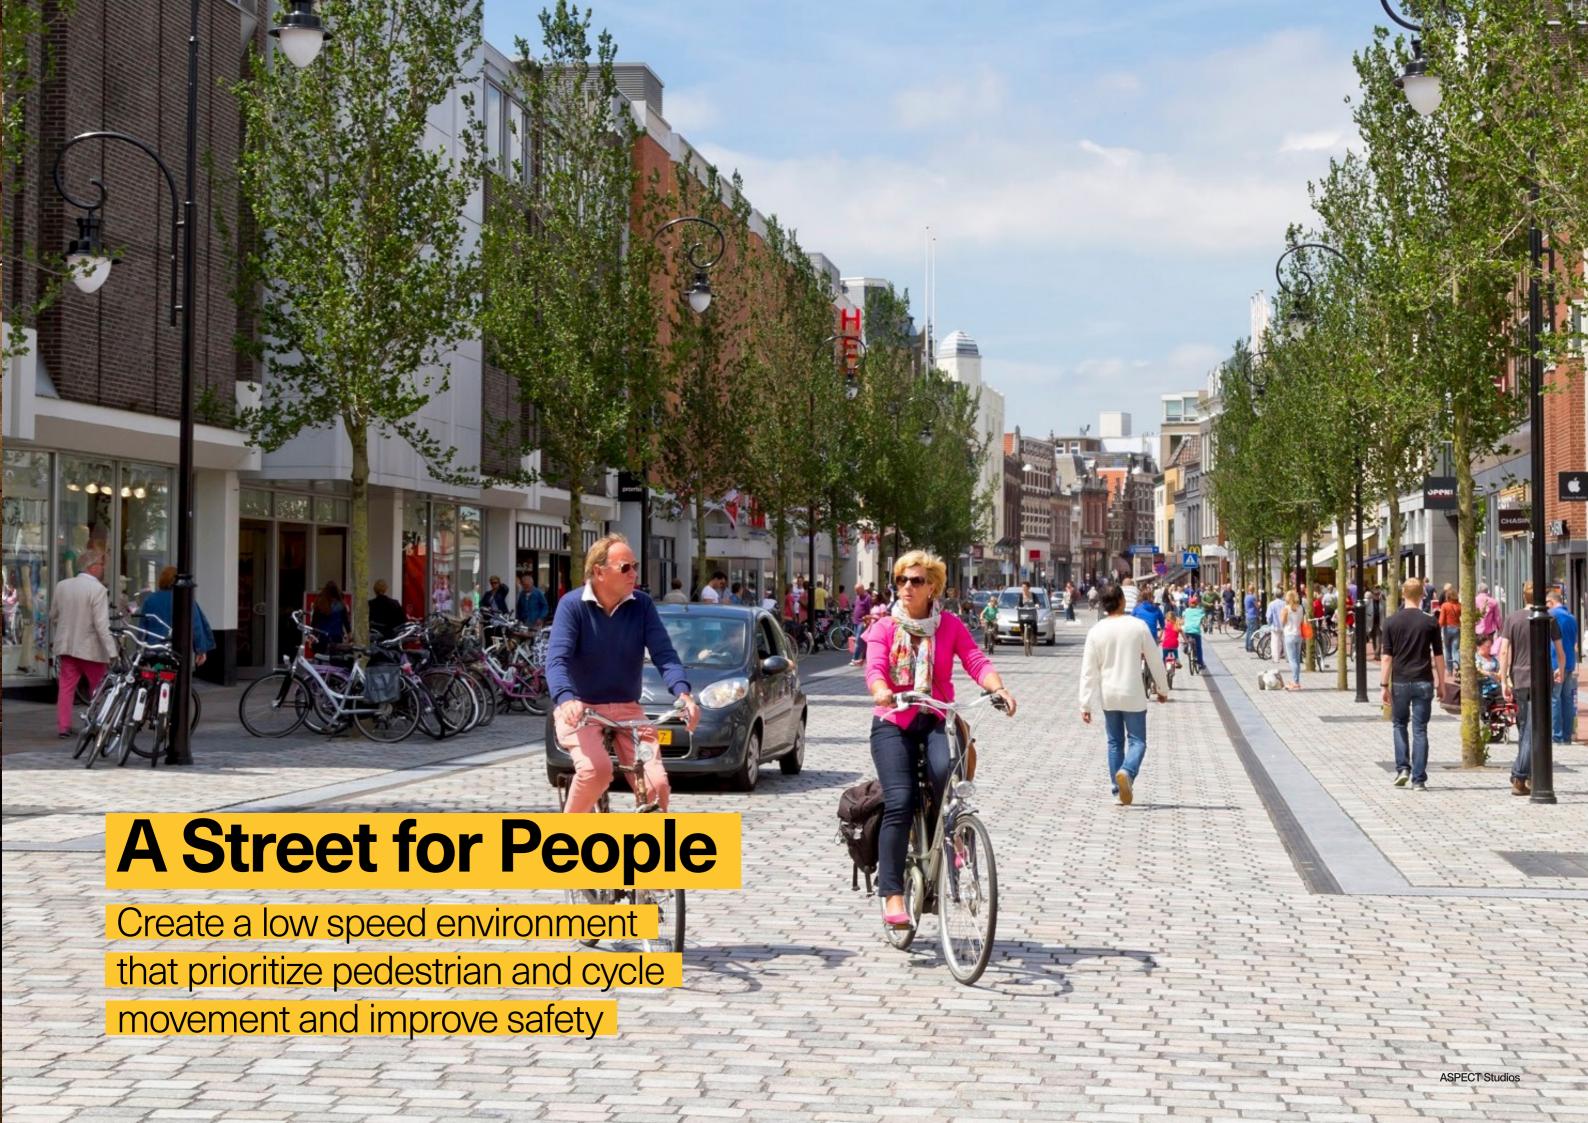

ts just one block from Port River in the heart of Port Adelaide. An important East-West connector that crosses important pedestrian and bike oriented streets including the significant retail hub of Lipson Street, the existing character and arrangement of the road is geared towards its historic context as a thoroughfare for traffic associated with the Ports early working harbour economy.

With the revitalisation of the Port Centre, there is a significant opportunity to transform the street to a green, pedestrian oriented road environment that supports the urban uplift occuring in the area.

### **LEGEND**



Extent of Works



State Heritage Area



Proposed Development



Residential Area



Vehicle Movement



Pedestrian Movement



Outer Harbor Greenway





Key Destination



















### **AERIAL VIEW**



### **CONCEPT PLAN**



### LOCATION PLAN



### **ARTIST IMPRESSION**



### LOCATION PLAN



### **ARTIST IMPRESSION**



### LOCATION PLAN



### **ARTIST IMPRESSION**



# LOCATION PLAN A McLAREN PARADE

### **SECTION AA**



### **SECTION BB**





# **Materials Palette**

### **FURNITURE**



















**SURFACES** 













MCLAREN PARADE\_STREETSCAPE UPGRADE\_CONCEPT DESIGN DEVELOPMENT REV. P5\_27.08.2020

# **Planting Palette**

### **TREES**



**Pyrus calleryana** Ornamental Pear

### **UNDERSTOREY PLANTING**



**Dianella 'breeze'** Native Flax



**Dianella revoluta** Dianella 'Little Rev'



**Ficinia nodosa** Knobby Club Rush



**Lomandra longifolia** Mat Rush

### **ASPECT Studios**

Landscape Architecture
Living Architecture
Urbanism