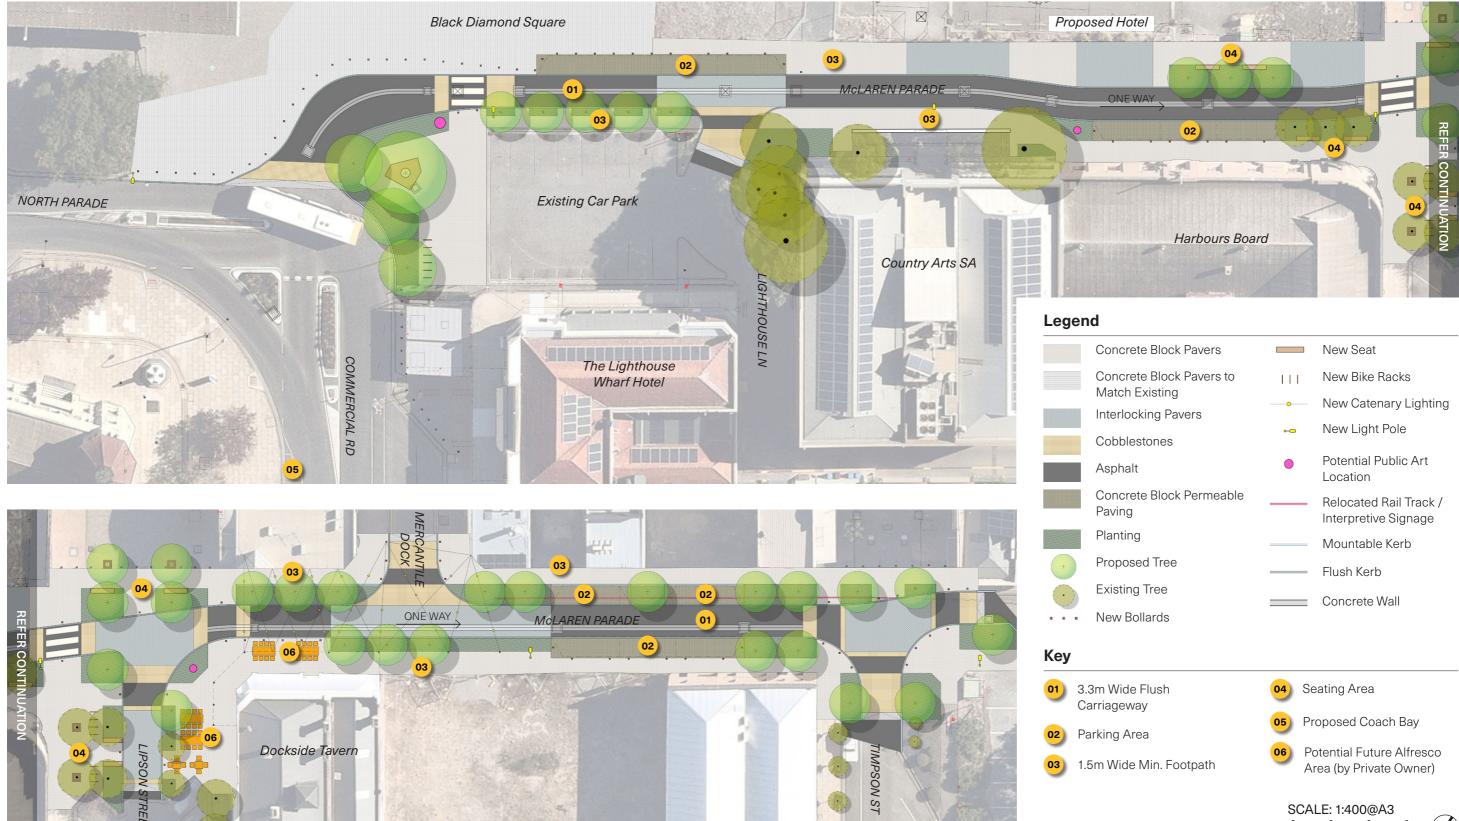

### **CONCEPT PLAN**

### **LEGEND**

Extent of Works

State Heritage Area

Proposed Development

Residential Area

Vehicle Movement

Pedestrian Movement

Outer Harbor Greenway

Key Destination