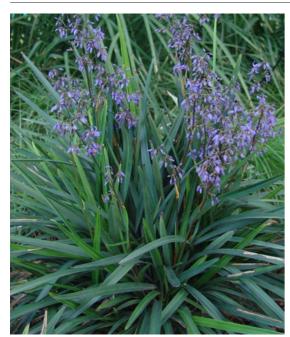

### **UNDERSTOREY PLANTING**

**Dianella 'breeze'** Native Flax

**Dianella revoluta** Dianella 'Little Rev'

**Ficinia nodosa** Knobby Club Rush

**Lomandra longifolia** Mat Rush