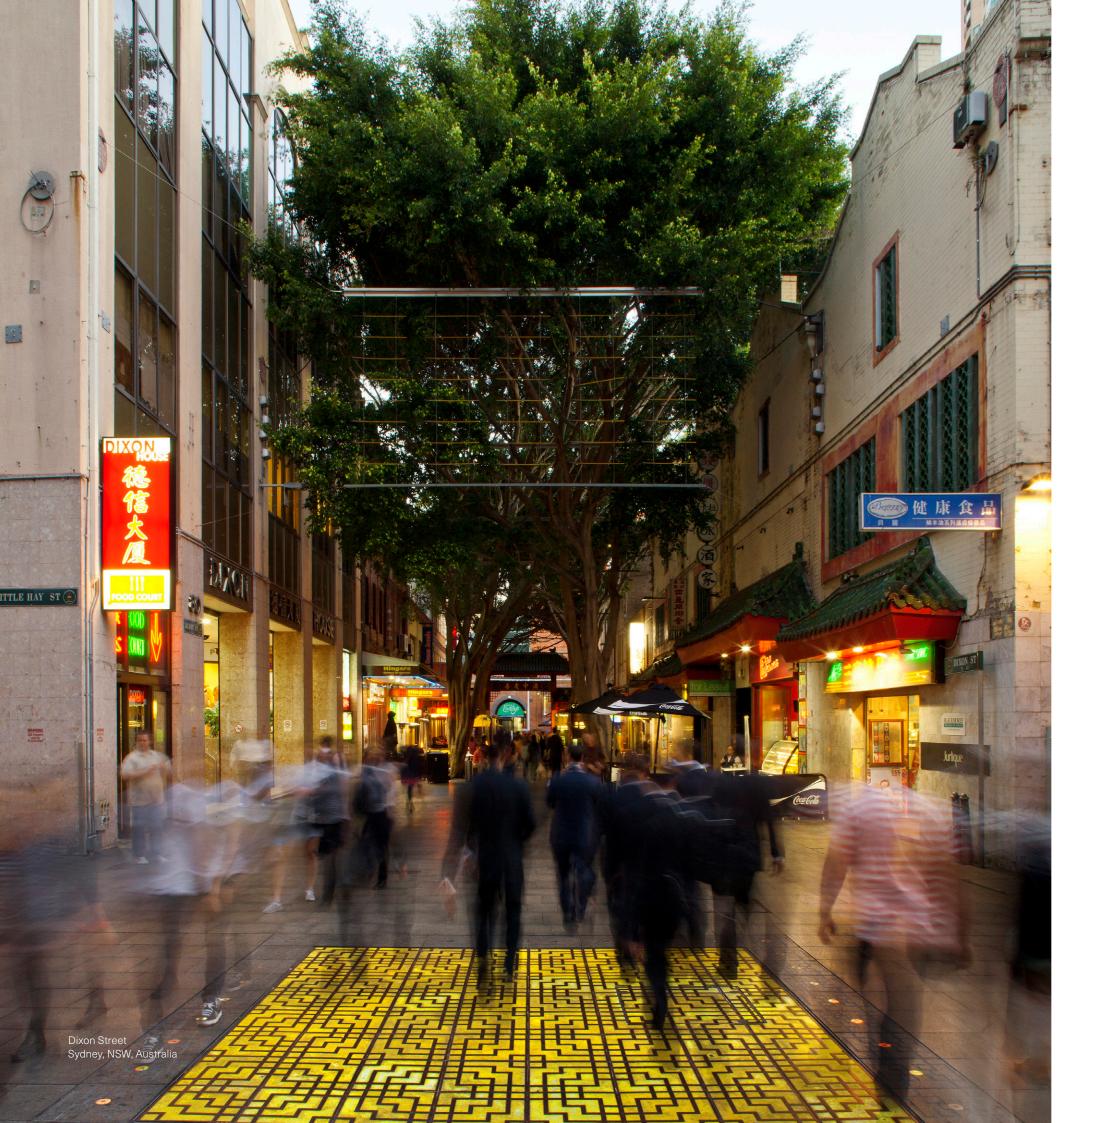

# **MCLAREN PARADE**

# STREETSCAPE UPGRADE CONCEPT DESIGN DEVELOPMENT

Prepared for: City of Port Adelaide Enfield

Doc. No.: **ADL20032-LA-SK003** 

Rev.: **P5** 

Date: 27 August 2020









# **Contents**

- **03** Project Context and Site Analysis
- **04** Design Vision
- Design Principles
- 10 Concept Design
- 6 Materials Palette
- **17** Planting Palette

# **Project Context and Site Analysis**

### **PROJECT CONTEXT**

McLaren Parade sits just one block from Port River in the heart of Port Adelaide. An important East-West connector that crosses important pedestrian and bike oriented streets including the significant retail hub of Lipson Street, the existing character and arrangement of the road is geared towards its historic context as a thoroughfare for traffic associated with the Ports early working harbour economy.

With the revitalisation of the Port Centre, there is a significant opportunity to transform the street to a green, pedestrian oriented road environment t