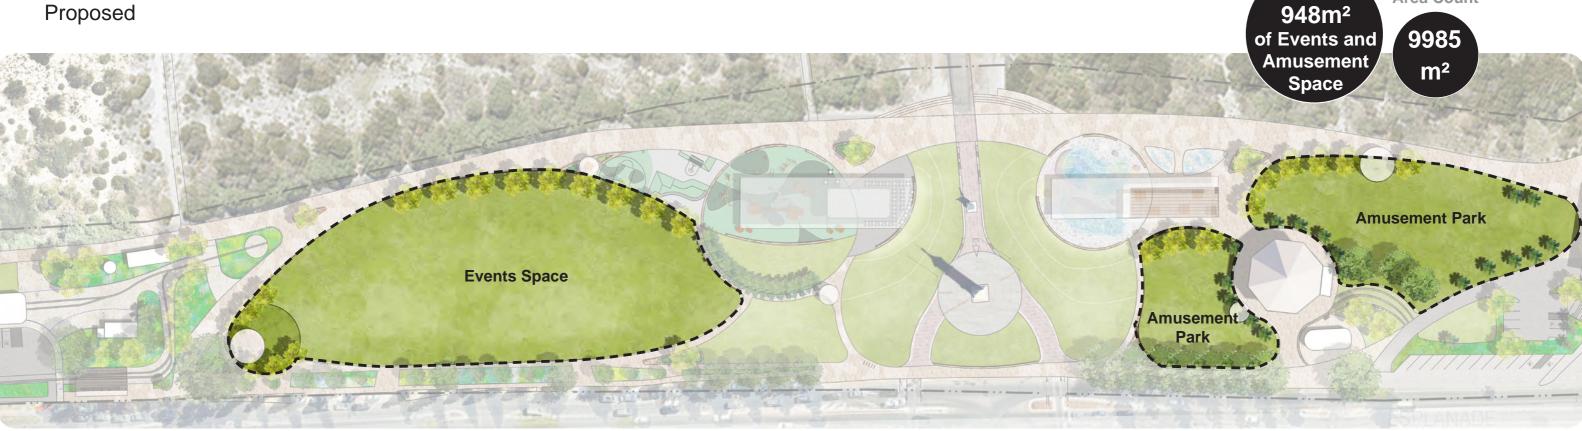

## 01 The Carousel

Proposed



Existing





#### **02 Events / Amusements**

Proposed







An Extra

**Area Count** 

# **03 Activity Hub**

Proposed



486

**Area Count** 



Existing 372 m²



## **04 Monuments**

Proposed



Existing





### **05 Lawn and Planted Areas**

Proposed



Existing 15556 m<sup>2</sup>



An Extra

Area Count

**Area Count** 





## 07 Shading / Shelter

Proposed







An Extra

Area Count

## **08 Tree Canopy**

Proposed







An Extra

Number Count

## **09 Truly Semaphore**

#### Semaphore Atmosphere & Place



Semaphore Angel



Semaphore Feature Signage Wall



**Dunes and Sandstone** 



Timeball Tower



Generous Lawn Space



Semaphore Train Station

#### Respectful & Contemporary Reinvigoration



Feature Paving



Stone-like Terrace Lawn Seating Steps



Stone and Concrete Seating



Signage and Interpretation



Generous Open L