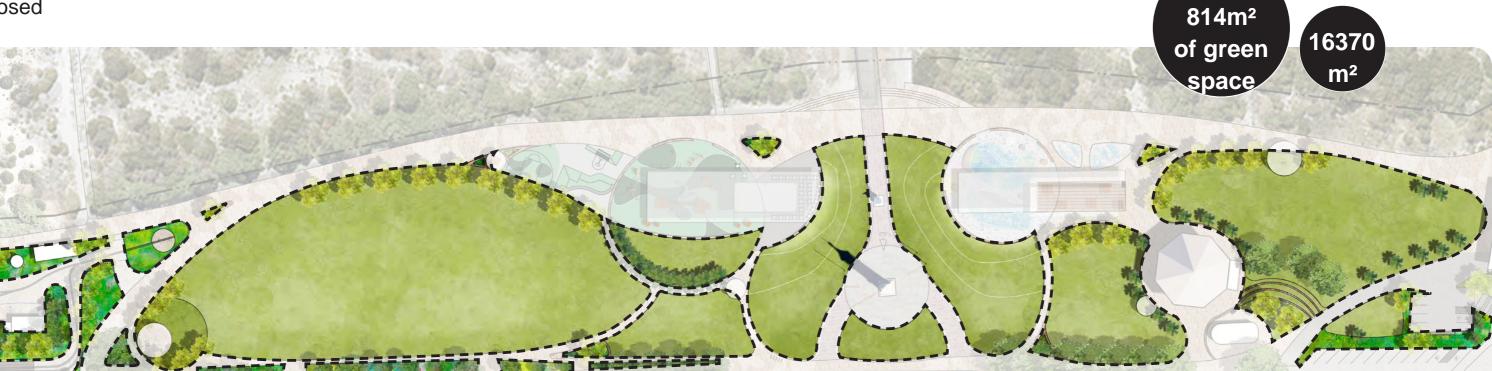

### **05 Lawn and Planted Areas**

Proposed

Existing 15556 m<sup>2</sup>

An Extra

Area Count

**Area Count** 