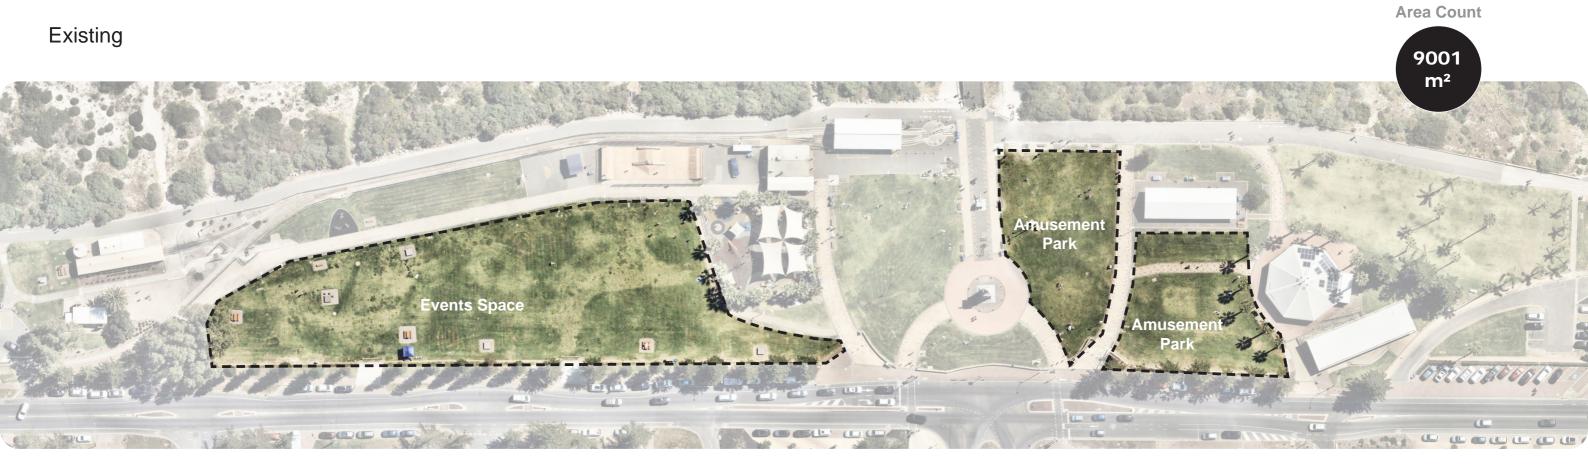

## 01 The Carousel

Proposed



Existing





#### **02 Events / Amusements**

Proposed







An Extra

**Area Count** 

# **03 Activity Hub**

Proposed



486

**Area Count** 



Existing 372 m²



## **04 Monuments**

Proposed



Existing





### **05 Lawn and Planted Areas**

Proposed



Existing 15556 m<sup>2</sup>



An Extra

Area Count

**Area Count** 





## 07 Shading / Shelter

Proposed







An Extra

Area Count

## **08 Tree Canopy**

Proposed







An Extra

Number Count

## **09 Truly Semaphore**

#### Semaphore Atmosphere & Place



Semaphore Angel



Semaphore Feature Signage Wall



**Dunes and Sandstone** 



Timeball Tower



Generous Lawn Space



Semaphore Train Station

#### Respectful & Contemporary Reinvigoration



Feature Paving



Stone-like Terrace Lawn Seating Steps



Stone and Concrete Seating



Signage and Interpretation



Generous Open Law