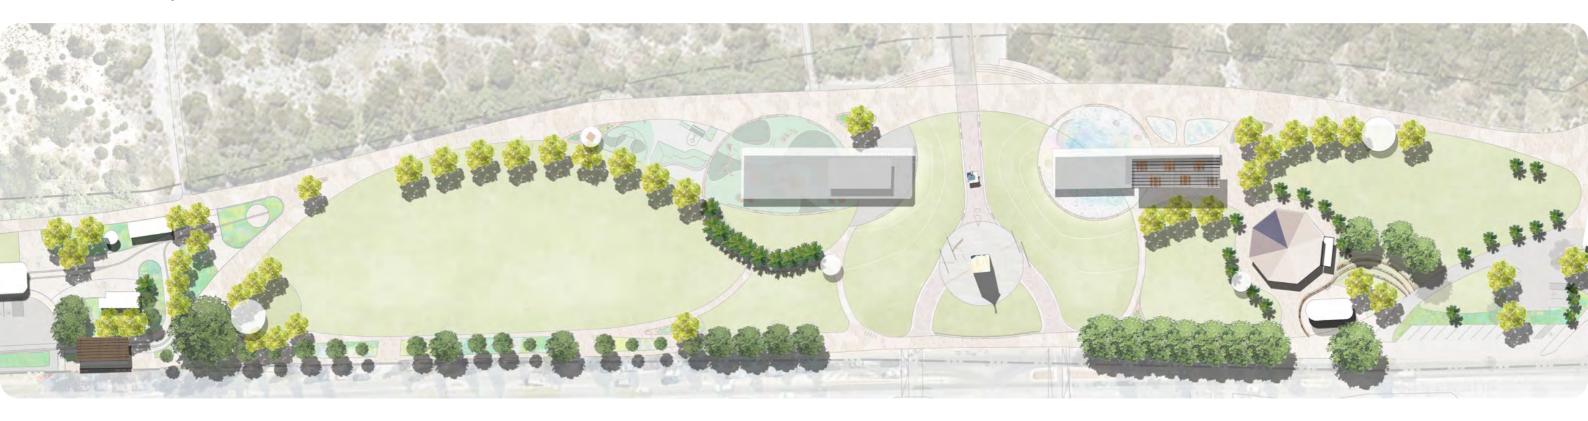

## 01 The Carousel

Proposed

Existing

#### **02 Events / Amusements**

Proposed

An Extra

**Area Count** 

# **03 Activity Hub**

Proposed

486

**Area Count** 

Existing 372 m²

## **04 Monuments**

Proposed

Existing

### **05 Lawn and Planted Areas**

Proposed

Existing 15556 m<sup>2</sup>

An Extra

Area Count

**Area Count** 

## 07 Shading / Shelter

Proposed

An Extra

Area Count

## **08 Tree Canopy**

Proposed

An Extra

Number Count