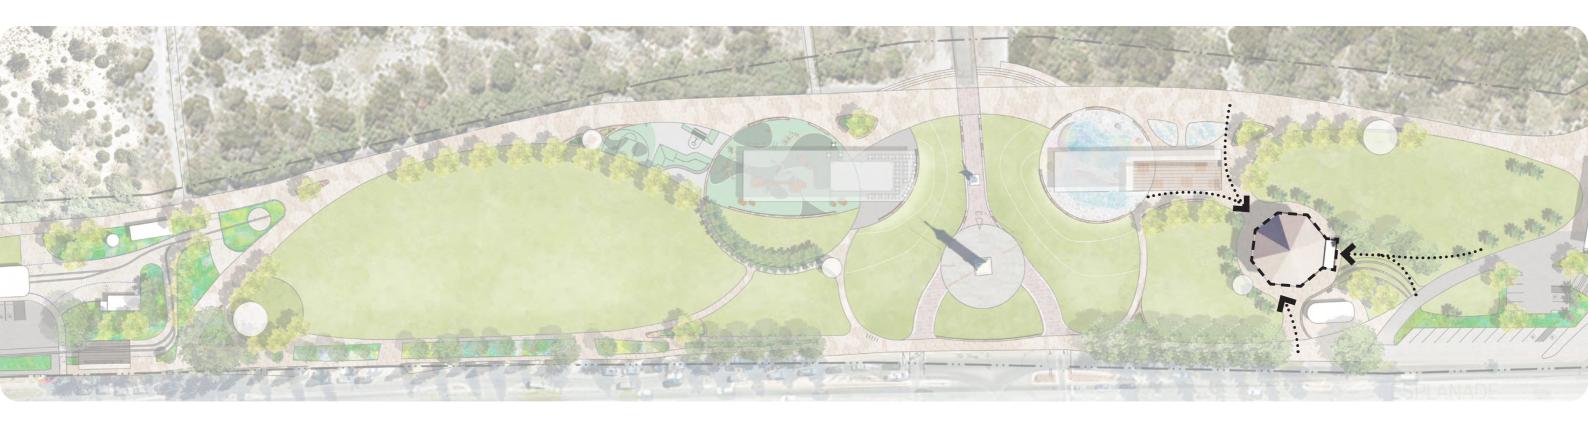

## 01 The Carousel

Proposed



Existing





#### **02 Events / Amusements**

Proposed







An Extra

**Area Count** 

# **03 Activity Hub**

Proposed



486

**Area Count** 



Existing 372 m²



## **04 Monuments**

Proposed



Existing





### **05 Lawn and Planted Areas**

Proposed



Existing 15556 m<sup>2</sup>



An Extra

Area Count

**Area Count** 





## 07 Shading / Shelter

Proposed







An Extra

Area Count

## **08 Tree Canopy**

Proposed







An Extra

Number Count

## **09 Truly Semaphore**

#### Semaphore Atmosphere & Place



Semaphore Angel



Semaphore Feature Signage Wall



**Dunes and Sandstone** 



Timeball Tower



Generous Lawn Space



Semaphore Train Station

#### Respectful & Contemporary Reinvigoration



Feature Paving



Stone-like Terrace Lawn Seating Steps



Stone and Concre