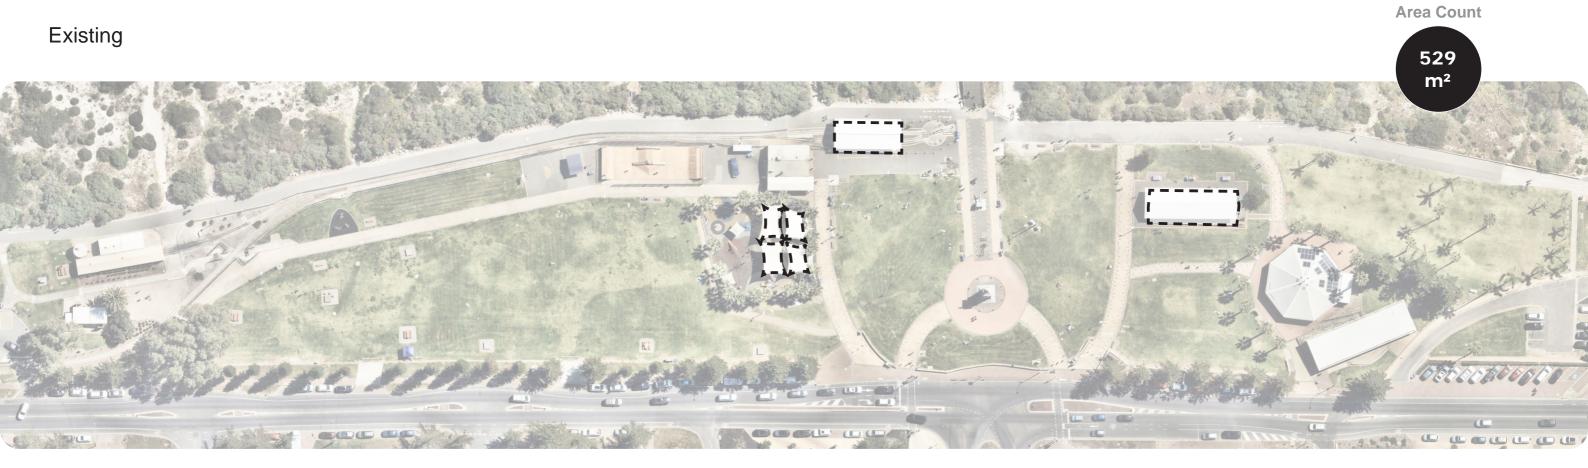

## 01 The Carousel

Proposed



Existing





#### **02 Events / Amusements**

Proposed







An Extra

**Area Count** 

# **03 Activity Hub**

Proposed



486

**Area Count** 



Existing 372 m²



## **04 Monuments**

Proposed



Existing





### **05 Lawn and Planted Areas**

Proposed



Existing 15556 m<sup>2</sup>



An Extra

Area Count

**Area Count** 





## 07 Shading / Shelter

Proposed







An Extra

Area Count

## **08 Tree Canopy**

Proposed







An Extra

Number Count

## **09 Truly Semaphore**

#### Semaphore Atmosphere & Place



Semaphore Angel



Semaphore Feature Signage Wall



**Dunes and Sandstone** 



Timeball Tower



Generous Lawn Space



Semaphore Train Station

#### Respectful & Contemporary Reinvigoration



Feature Paving



Stone-like Terrace Lawn Seating Steps



Stone and Concrete Seating



Signage and Interpretation



Generous Open Lawn



New Shade Inspired by Historic Structures



#### **Summer Shade**

Summer at 9am



Summer at 12pm





## **Summer Shade**

Summer at 3pm



Summer at 6pm