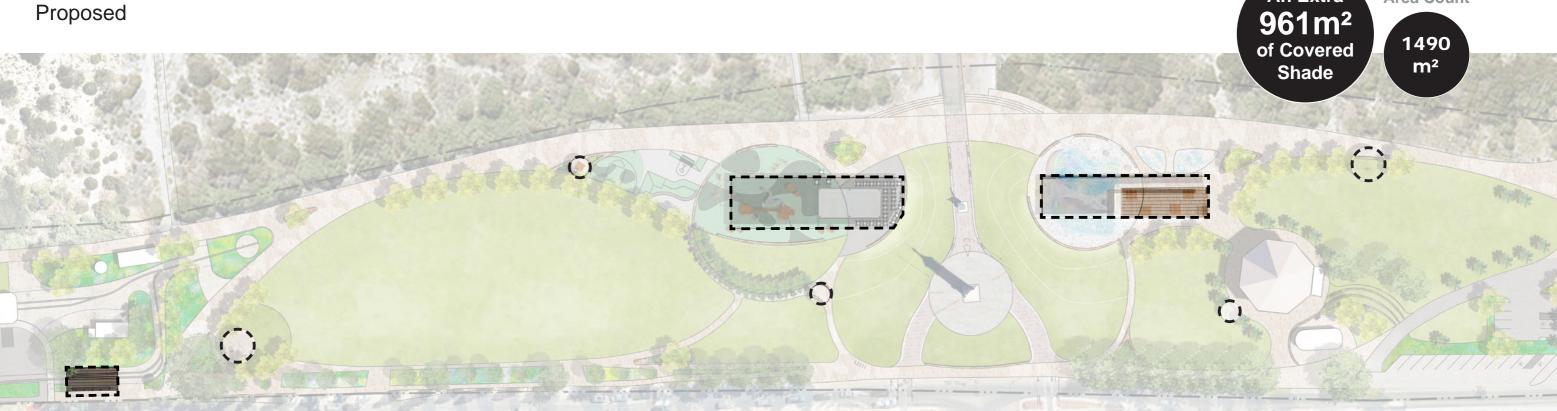

## 01 The Carousel

Proposed



Existing





#### **02 Events / Amusements**

Proposed







An Extra

**Area Count** 

# **03 Activity Hub**

Proposed



486

**Area Count** 



Existing 372 m²



## **04 Monuments**

Proposed



Existing





### **05 Lawn and Planted Areas**

Proposed



Existing 15556 m<sup>2</sup>



An Extra

Area Count

**Area Count** 





## 07 Shading / Shelter

Proposed







An Extra

Area Count

## **08 Tree Canopy**

Proposed







An Extra

Number Count

## **09 Truly Semaphore**

#### Semaphore Atmosphere & Place



Semaphore Angel



Semaphore Feature Signage Wall



**Dunes and Sandstone** 



Timeball Tower



Generous Lawn Space



Semaphore Train Station

#### Respectful & Contemporary Reinvigoration



Feature Paving



Stone-like Terrace Lawn Seating Steps



Stone and Concrete Seating



Signage and Interpretation



Generous Open Lawn



New Shade Inspired by Historic Structures



#### **Summer Shade**

Summer at 9am



Summer at 12pm





## **Summer Shade**

Summer at 3pm



Summer at 6pm