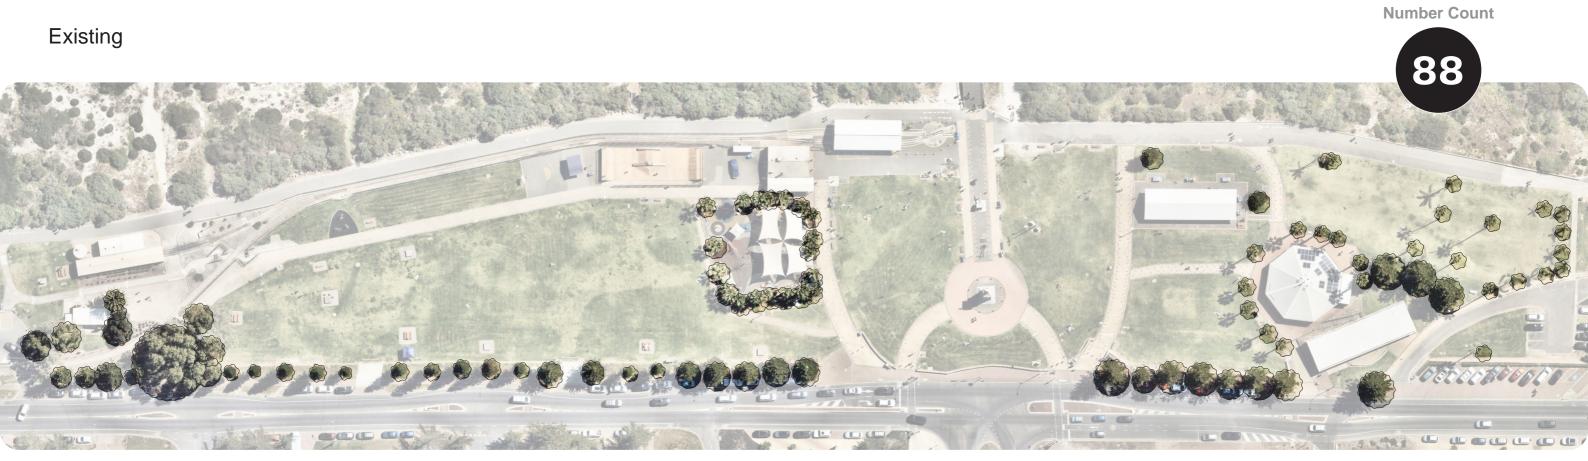

## 01 The Carousel

Proposed



Existing





#### **02 Events / Amusements**

Proposed







An Extra

**Area Count** 

# **03 Activity Hub**

Proposed



486

**Area Count** 



Existing 372 m²



## **04 Monuments**

Proposed



Existing





### **05 Lawn and Planted Areas**

Proposed



Existing 15556 m<sup>2</sup>



An Extra

Area Count

**Area Count** 





## 07 Shading / Shelter

Proposed







An Extra

Area Count

## **08 Tree Canopy**

Proposed







An Extra

Number Count

## **09 Truly Semaphore**

#### Semaphore Atmosphere & Place



Semaphore Angel



Semaphore Feature Signage Wall



**Dunes and Sandstone** 



Timeball Tower



Generous Lawn Space



Semaphore Train Station

#### Respectful & Contemporary Reinvigoration



Feature Paving



Stone-like Terrace Lawn Seating Steps



Stone and Concrete Seating



Signage and Interpretation



Generous Open Lawn



New Shade Inspired by Historic Structures



#### **Summer Shade**

Summer at 9am



Summer at 12pm





## **Summer Shade**

Summer at 3pm



Summer at 6pm