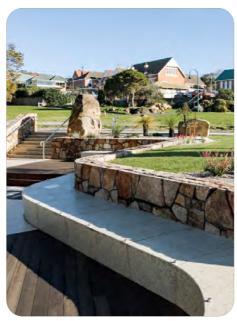

#### Respectful & Contemporary Reinvigoration

Feature Paving

Stone-like Terrace Lawn Seating Steps

Stone and Concrete Seating

Signage and Interpretation

Generous Open Lawn

New Shade Inspired by Historic Structures