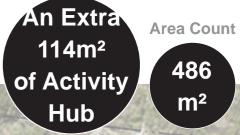

## 01 The Carousel

Proposed



Existing





#### **02 Events / Amusements**

Proposed







An Extra

**Area Count** 

# **03 Activity Hub**

Proposed



486

**Area Count** 



Existing 372 m²



## **04 Monuments**

Proposed



Existing





### **05 Lawn and Planted Areas**

Proposed



Existing 15556 m<sup>2</sup>



An Extra

Area Count

**Area Count** 





## 07 Shading / Shelter

Proposed







An Extra

Area Count

## **08 Tree Canopy**

Proposed







An Extra

Number Count

## **09 Truly Semaphore**

#### Semaphore Atmosphere & Place



Semaphore Angel



Semaphore Feature Signage Wall



**Dunes and Sandstone** 



Timeball Tower



Generous Lawn Space



Semaphore Train Station

#### Respectful & Contemporary Reinvigoration



Feature Paving



Stone-like Terrace Lawn Seating Steps



Stone and Concrete Seating



Signage and Interpretation



Generous Open Lawn



New Shade Inspired by Historic Structures



#### **Summer