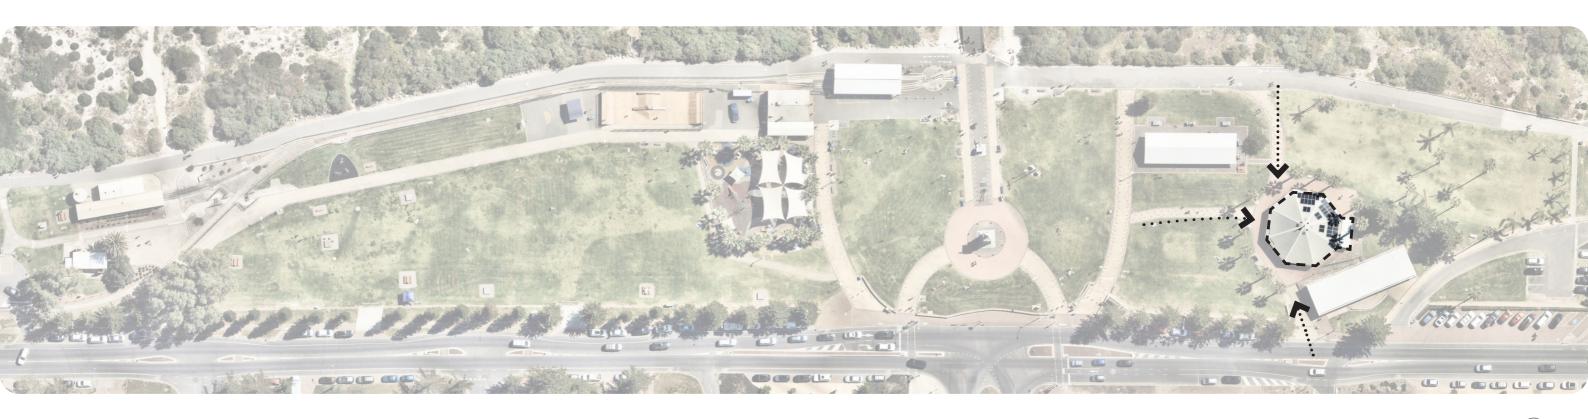

## 01 The Carousel

Proposed



Existing





#### **02 Events / Amusements**

Proposed







An Extra

**Area Count** 

# **03 Activity Hub**

Proposed



486

**Area Count** 



Existing 372 m²



## **04 Monuments**

Proposed



Existing





### **05 Lawn and Planted Areas**

Proposed



Existing 15556 m<sup>2</sup>



An Extra

Area Count

**Area Count** 





## 07 Shading / Shelter

Proposed







An Extra

Area Count

## **08 Tree Canopy**

Proposed







An Extra

Number Count

## **09 Truly Semaphore**

#### Semaphore Atmosphere & Place



Semaphore Angel



Semaphore Feature Signage Wall



**Dunes and Sandstone** 



Timeball Tower



Generous Lawn Space



Semaphore Train Station

#### Respectful & Contemporary Reinvigoration



Feature Paving



Stone-like Terrace Lawn Seating Steps



Stone and Concrete Seating