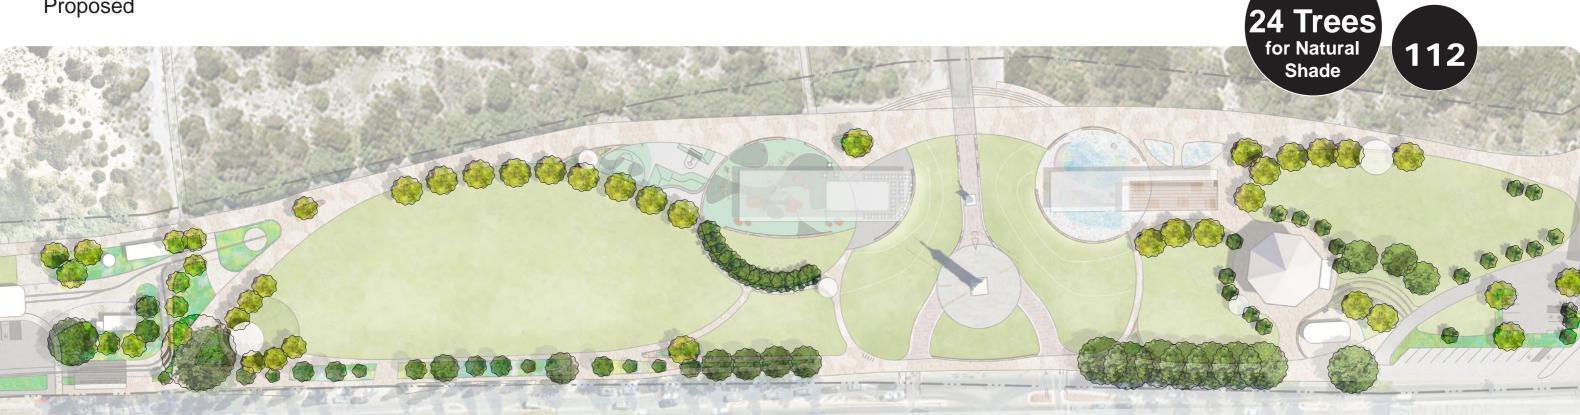

## 01 The Carousel

Proposed



Existing





#### **02 Events / Amusements**

Proposed







An Extra

**Area Count** 

# **03 Activity Hub**

Proposed



486

**Area Count** 



Existing 372 m²



## **04 Monuments**

Proposed



Existing





### **05 Lawn and Planted Areas**

Proposed



Existing 15556 m<sup>2</sup>



An Extra

Area Count

**Area Count** 





## 07 Shading / Shelter

Proposed







An Extra

Area Count

## **08 Tree Canopy**

Proposed







An Extra

Number Count

## **09 Truly Semaphore**

#### Semaphore Atmosphere & Place



Semaphore Angel



Semaphore Feature Signage Wall



**Dunes and Sandstone** 



Timeball Tower



Generous Lawn Space



Semaphore Train Station

#### Respectful & Contemporary Reinvigoration



Feature Paving



Stone-like Terrace Lawn Seating Steps



Stone and Concrete Seating



Signage and Interpretation



Generous Open Lawn



New Shade Inspired by Historic Structures



#### **Summer Shade**

Summer at 9am



Summer at 12pm





## **Summer Shade**

Summer at 3pm



Summer at 6pm