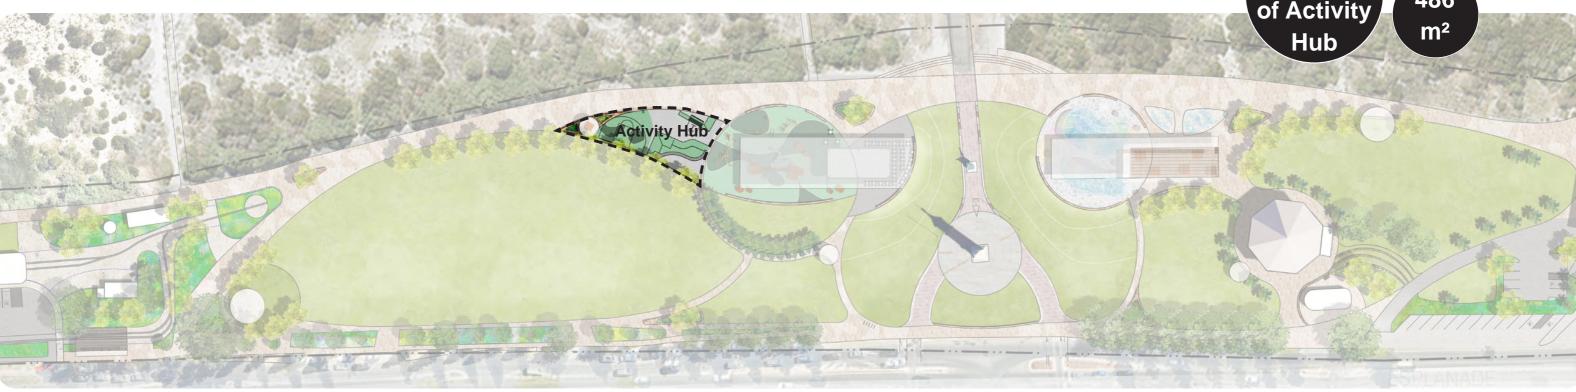

## 01 The Carousel

Proposed



Existing





#### **02 Events / Amusements**

Proposed







An Extra

**Area Count** 

# **03 Activity Hub**

Proposed



486

**Area Count** 



Existing 372 m²



## **04 Monuments**

Proposed



Existing





### **05 Lawn and Planted Areas**

Proposed



Existing 15556 m<sup>2</sup>



An Extra

Area Count

**Area Count** 





## 07 Shading / Shelter

Proposed







An Extra

Area Count

## **08 Tree Canopy**

Proposed







An Extra

Number Count

## **09 Truly Semaphore**

#### Semaphore Atmosphere & Place



Semaphore Angel



Semaphore Feature Signage Wall



**Dunes and Sandstone** 



Timeball Tower



Generous Lawn Space



Semaphore Train Station

#### Respectful & Contemporary Reinvigoration



Feature Paving



Stone-like Terrace Lawn Seating Steps



Stone and Concrete Seating



Signage and Interpretation



Generous Open Lawn



New Shade Inspired by Historic Structures



#### **Summer Shade**

Summer at 9am