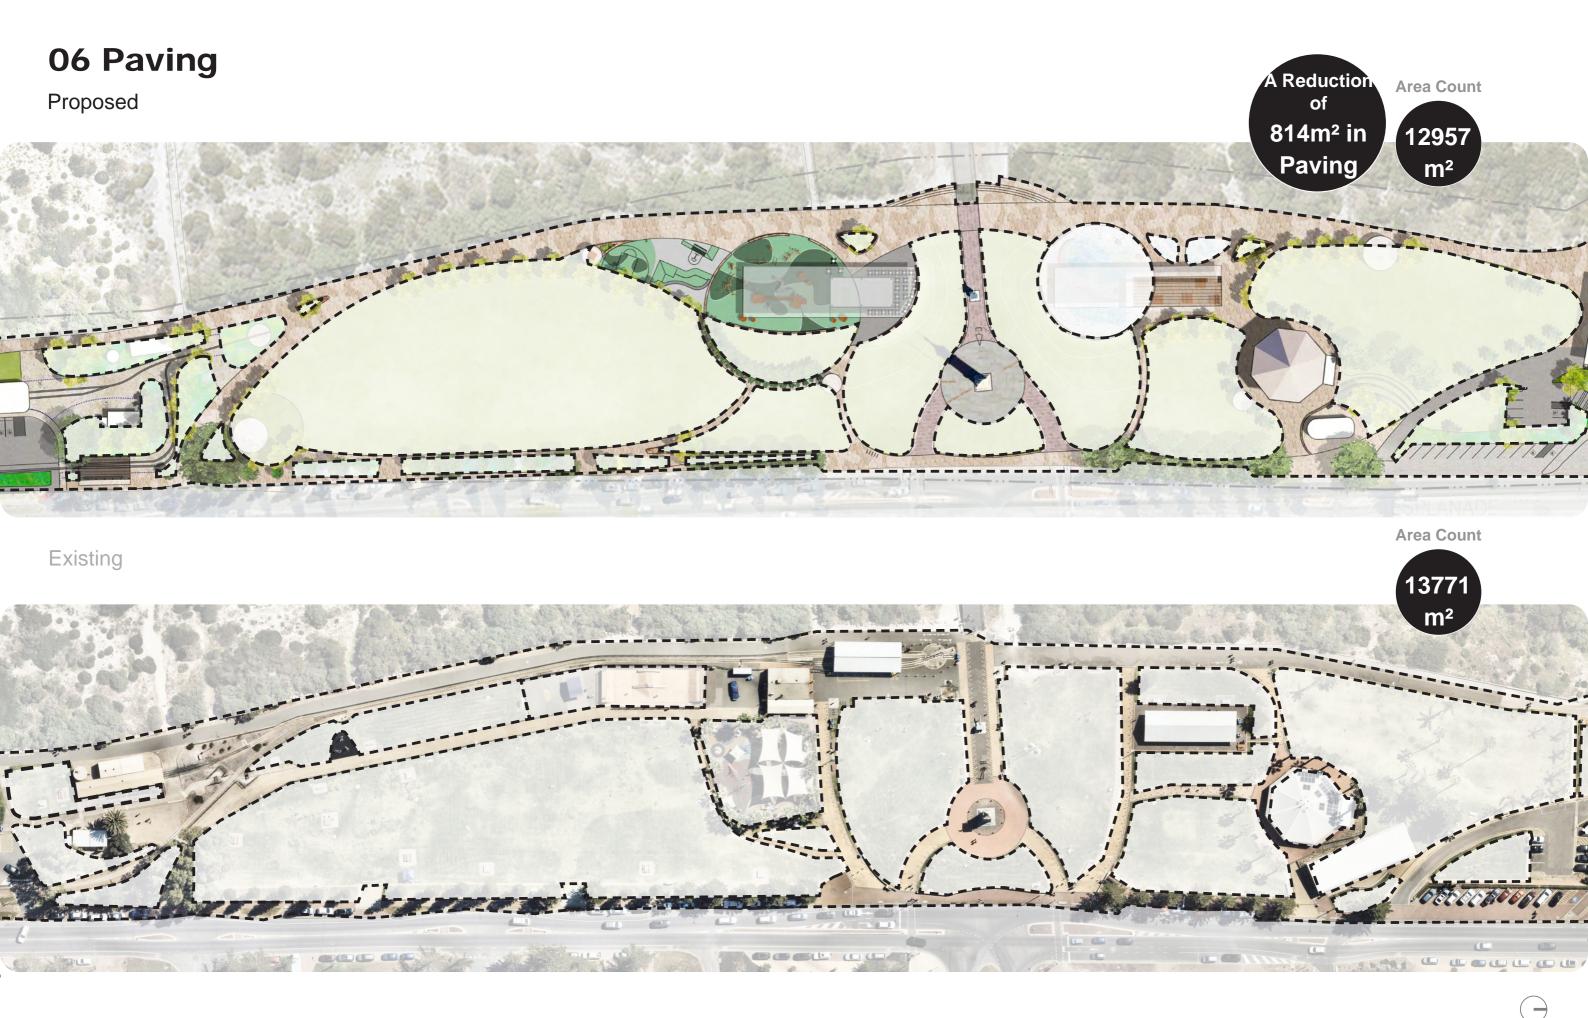

## 01 The Carousel

Proposed



Existing





#### **02 Events / Amusements**

Proposed







An Extra

**Area Count** 

# **03 Activity Hub**

Proposed



486

**Area Count** 



Existing 372 m²



## **04 Monuments**

Proposed



Existing





### **05 Lawn and Planted Areas**

Proposed



Existing 15556 m<sup>2</sup>



An Extra

Area Count

**Area Count** 





## 07 Shading / Shelter

Proposed







An Extra

Area Count

## **08 Tree Canopy**

Proposed







An Extra

Number Count

## **09 Truly Semaphore**

#### Semaphore Atmosphere & Place



Semaphore Angel



Semaphore Feature Signage Wall



**Dunes and Sandstone** 



Timeball Tower



Generous Lawn Space



Semaphore Train Station

#### Respectful & Contemporary Reinvigoration



Feature Paving



Stone-like Terrace Lawn Seating Steps



Stone and Concrete Seating



Signage and Interpretation



Generous Open Lawn



New Shade Inspired by Historic Structures



#### **Summer Shade**

Summer at 9am



Summer at 12pm





## **Summer Shade**

Summer at 3pm



Summer at 6pm