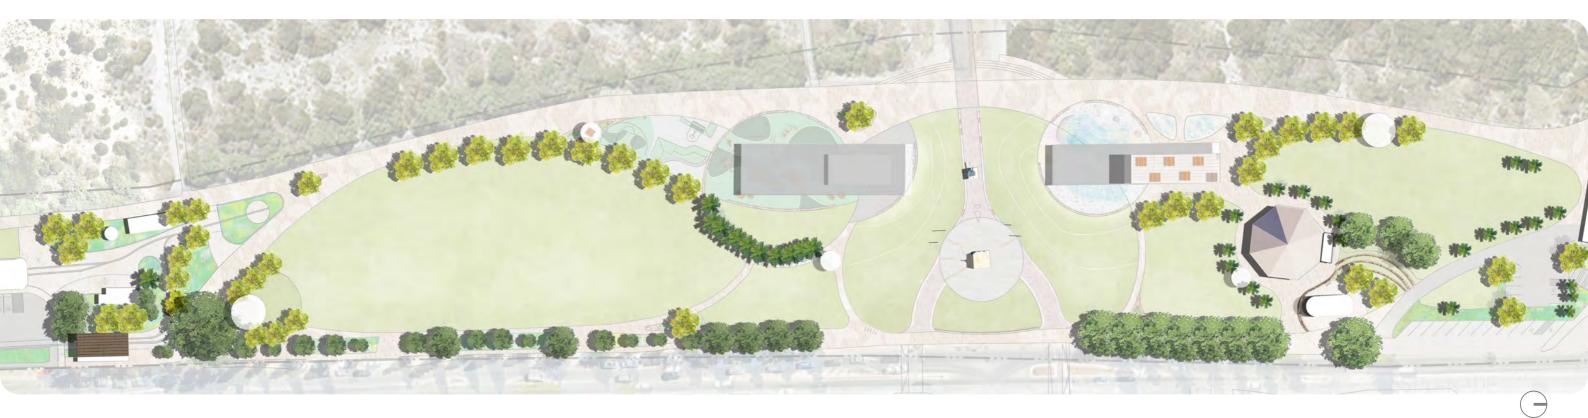

## 01 The Carousel

Proposed

Existing

#### **02 Events / Amusements**

Proposed

An Extra

**Area Count** 

# **03 Activity Hub**

Proposed

486

**Area Count** 

Existing 372 m²

## **04 Monuments**

Proposed

Existing

### **05 Lawn and Planted Areas**

Proposed

Existing 15556 m<sup>2</sup>

An Extra

Area Count

**Area Count** 

## 07 Shading / Shelter

Proposed

An Extra

Area Count

## **08 Tree Canopy**

Proposed

An Extra

Number Count