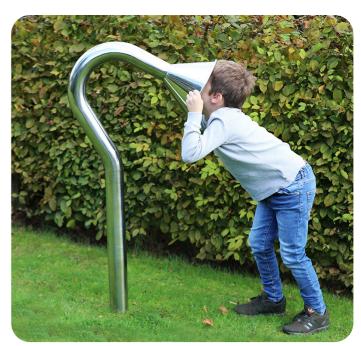

Proludic

Popsicle Sculpture

Sensory and Informative elements on Popsicles

Accessible Talking Tubes

Banana Split inspired Inclusive See-Saw

Banana Split inspiration for See-Saw

Inclusive Trampoline Proludic

Ice Cream Scoop, with Rubber Softfall Ice Cream Elements and Climbable Steel Scoop Sculpture