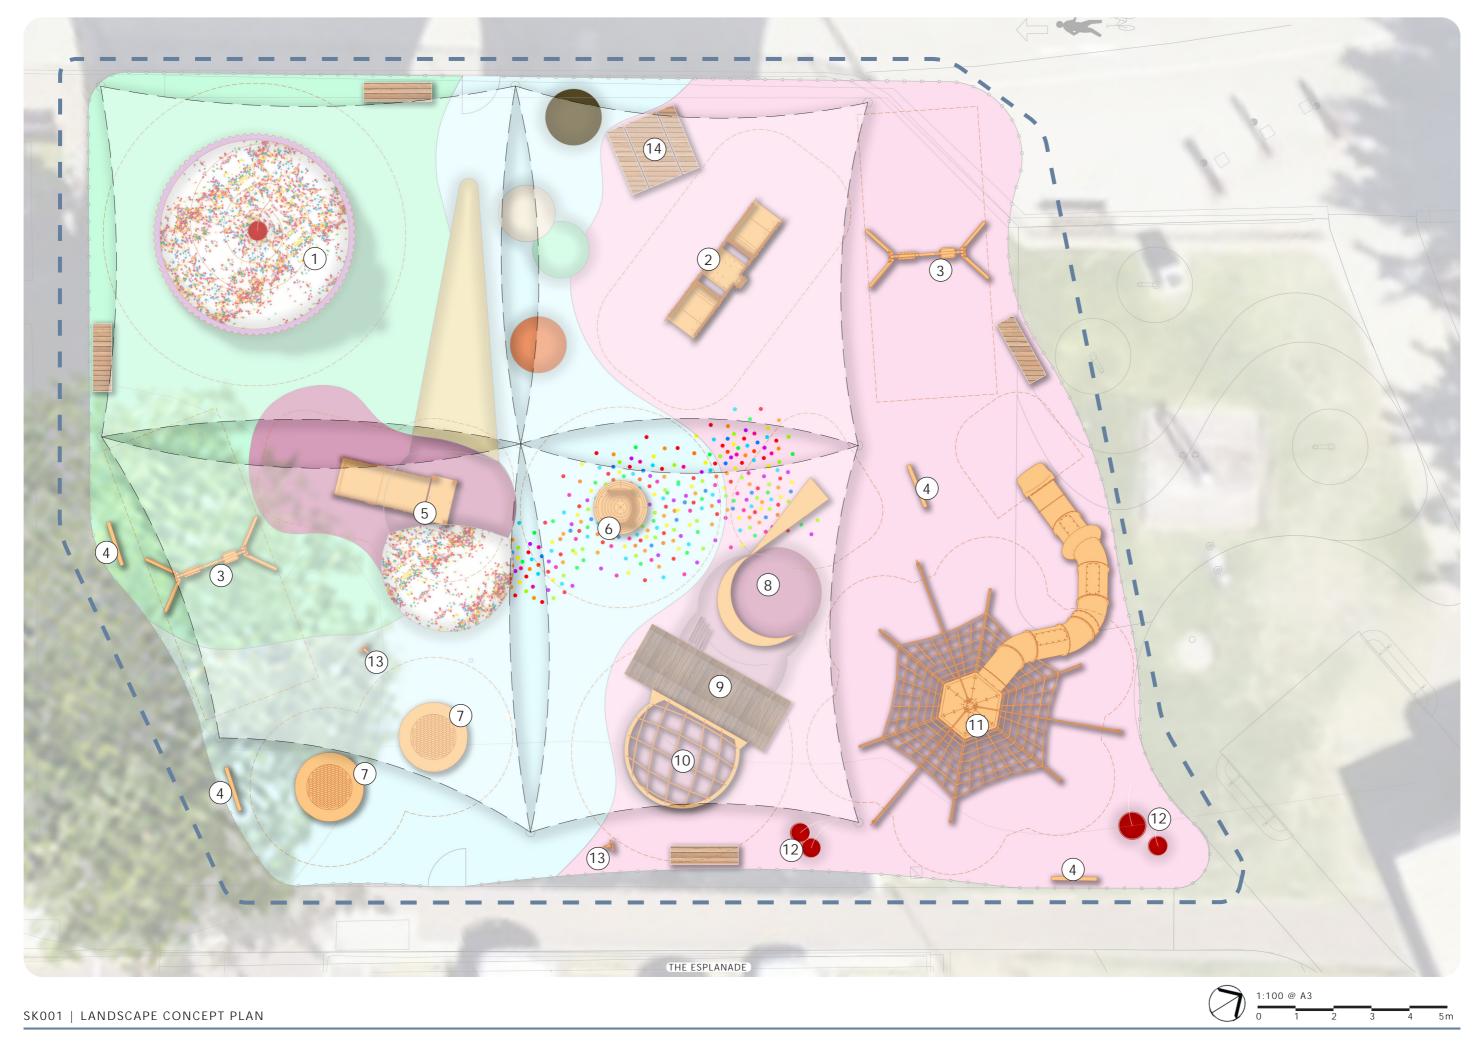

## LEGEND

- CLIMBABLE SOFT SERVE ICE CREAM CUP WITH ROCK CLIMBING HOLDS AROUND CUP
- BANANA SPLIT THEMED INCLUSIVE SEE-SAW
- OOUBLE SWING
- (4) INFORMATIVE/ SENSORY POPSICLE SCULPTURE
- 5 INCLUSIVE MOUND SLIDE ON RUBBER SOFTFALL ICE CREAM CONE
- (6) WHEELCHAIR ACCESSIBLE CAROUSEL
- (7) INCLUSIVE/ACCESSIBLE TRAMPOLINES
- (8) ICE CREAM SCOOP FEATURE WITH MONKEY BARS
- (9) TIMBER BRIDGE
- (10) RUBBER SOFTFALL DITCH WITH DOMED CLIMBING NET
- (11) CLIMBING TOWER WITH LARGE TUNNEL SLIDE
- (12) CHERRY SCULPTURE
- (13) TALKING TUBES
- (14) PICNIC SETTING

## LEGEND

**— — —** EXTENT OF WORKS

PROPOSED RUBBER SOFTFALL COLOUR 01

PROPOSED RUBBER SOFTFALL COLOUR 02

PROPOSED RUBBER SOFTFALL COLOUR 03

PROPOSED RUBBER SOFTFALL MOUND COLOUR 04

PROPOSED RUBBER SOFTFALL RAMP COLOUR 05

PROPOSED RUBBER SOFTFALL COLOUR 06

PROPOSED RUBBER SOFTFALL SPRINKLES FEATURE

PROPOSED RUBBER SOFTFALL MOUNDS

PROPOSED BENCH SEAT

PROPOSED PLAY EQUIPMENT FALL ZONE DASHED LINE

PROPOSED FENCE WITH ENTRY GATE

EXISTING SHADE SAILS
POSTS TO BE RETAINED AND PROTECTED
SAILS TO BE REPLACES