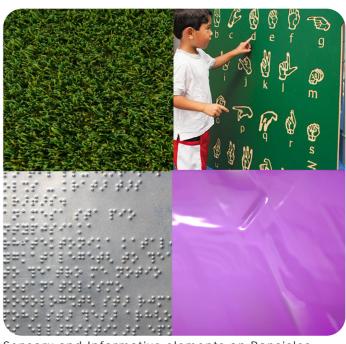

Proludic

Popsicle Sculpture

Sensory and Informative elements on Popsicles

Accessible Talking Tubes

Banana Split inspired Inclusive See-Saw

Banana Split inspiration for See-Saw

Inclusive Trampoline Proludic

Ice Cream Scoop, with Rubber Softfall Ice Cream Elements and Climbable Steel Scoop Sculpture