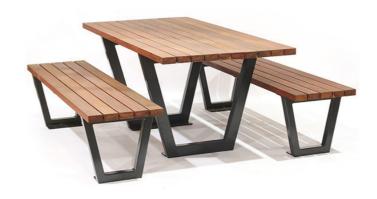

PROPOSED RUBBER SOFTFALL COLOUR 06

PROPOSED RUBBER SOFTFALL SPRINKLES FEATURE

PROPOSED RUBBER SOFTFALL MOUNDS

PROPOSED BENCH SEAT

PROPOSED PLAY EQUIPMENT FALL ZONE DASHED LINE

PROPOSED FENCE WITH ENTRY GATE

Pastel Coloured Rubber Softfall

Gemtree Bench Seat with Armrests SPARK

Gemtree Picnic Setting SPARK

Tubular Flat Top Fencing with Gate