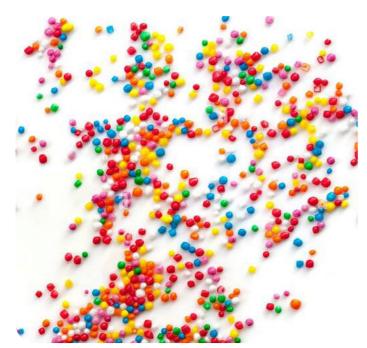

PROPOSED RUBBER SOFTFALL COLOUR 06

PROPOSED RUBBER SOFTFALL SPRINKLES FEATURE

PROPOSED RUBBER SOFTFALL MOUNDS

PROPOSED BENCH SEAT

PROPOSED PLAY EQUIPMENT FALL ZONE DASHED LINE

PROPOSED FENCE WITH ENTRY GATE

Accessible Timber Bridge, across Ice Cream Scoop Ditch

Double Swing SW-003 Will Play

Cherry Sculpture

Domed Climbing Net Over Rubber Softfall Ditch

Rubber Softfall Mound Ice Cream Scoops

Sprinkles Element in Rubber Softfall