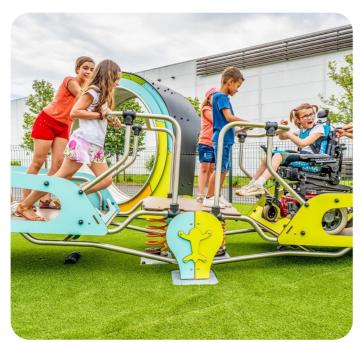

## MATERIALS PALETTE

Climbable Soft Serve in a Cup

Rock Climbing Holds around Soft Serve Cup

Giant Tree House, customised with icecream elements Inclusive Embankment Slide

Wheelchair Accessible Carousel Adventure +