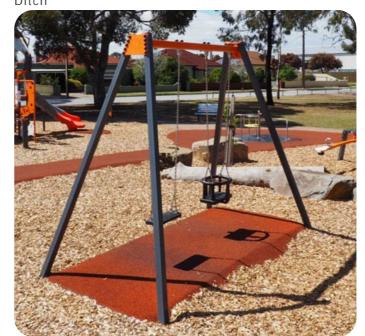

Accessible Timber Bridge, across Ice Cream Scoop Ditch

Double Swing SW-003 Will Play

Cherry Sculpture

Domed Climbing Net Over Rubber Softfall Ditch

Rubber Softfall Mound Ice Cream Scoops

Sprinkles Element in Rubber Softfall