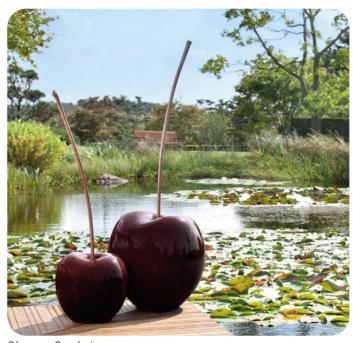

Accessible Timber Bridge, across Ice Cream Scoop Ditch

Double Swing SW-003 Will Play

Cherry Sculpture

Domed Climbing Net Over Rubber Softfall Ditch

Rubber Softfall Mound Ice Cream Scoops

Sprinkles Element in Rubber Softfall