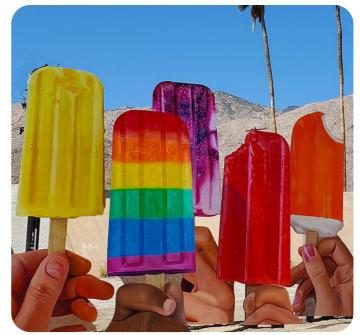

Proludic

Popsicle Sculpture

Sensory and Informative elements on Popsicles

Accessible Talking Tubes

Banana Split inspired Inclusive See-Saw

Banana Split inspiration for See-Saw

Inclusive Trampoline Proludic

Ice Cream Scoop, with Rubber Softfall Ice Cream Elements and Climbable Steel Scoop Sculpture