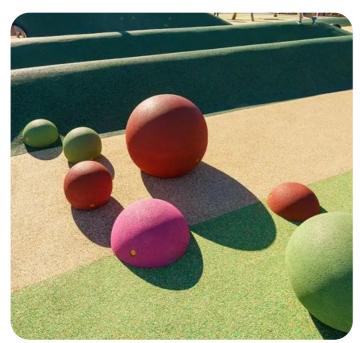

Accessible Timber Bridge, across Ice Cream Scoop Ditch

Double Swing SW-003 Will Play

Cherry Sculpture

Domed Climbing Net Over Rubber Softfall Ditch

Rubber Softfall Mound Ice Cream Scoops

Sprinkles Element in Rubber Softfall