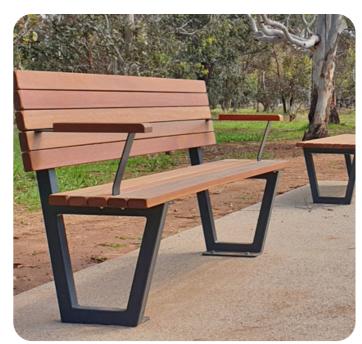

PROPOSED RUBBER SOFTFALL COLOUR 06

PROPOSED RUBBER SOFTFALL SPRINKLES FEATURE

PROPOSED RUBBER SOFTFALL MOUNDS

PROPOSED BENCH SEAT

PROPOSED PLAY EQUIPMENT FALL ZONE DASHED LINE

PROPOSED FENCE WITH ENTRY GATE

Pastel Coloured Rubber Softfall

Gemtree Bench Seat with Armrests SPARK

Gemtree Picnic Setting SPARK

Tubular Flat Top Fencing with Gate