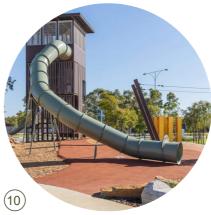

Natureplay Area with Natural Shade

**Relaxation Mound** 

Train Themed Youth Playspace

Passive Recreation Area with Irrigated Lawns and Trees

(21

Lawn Sport Area

Area

Community Pop-Up Events