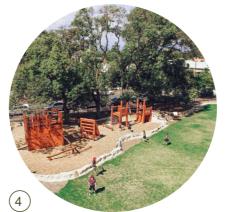

Upgraded and Resurfaced Existing Court with Artwork

New Gateway Plaza with Feature Gardens and Artwork

Kick Around Lawn

Upgraded Fitness Nodes

Local Artist Artworks to **Existing Tank** 

Bitumised Pump Track