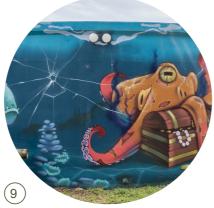

Upgraded and Resurfaced Existing Court with Artwork

New Gateway Plaza with Feature Gardens and Artwork

Kick Around Lawn

Upgraded Fitness Nodes

Local Artist Artworks to **Existing Tank** 

Bitumised Pump Track