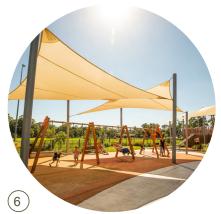

Toddlers and Young Kids Playspace with Shade Sails

Long Shelter with Picnic Settings, BBQs and Table Games

**Rail Themed Artwork Pieces** 

Carpark with services connections for Community **Events**