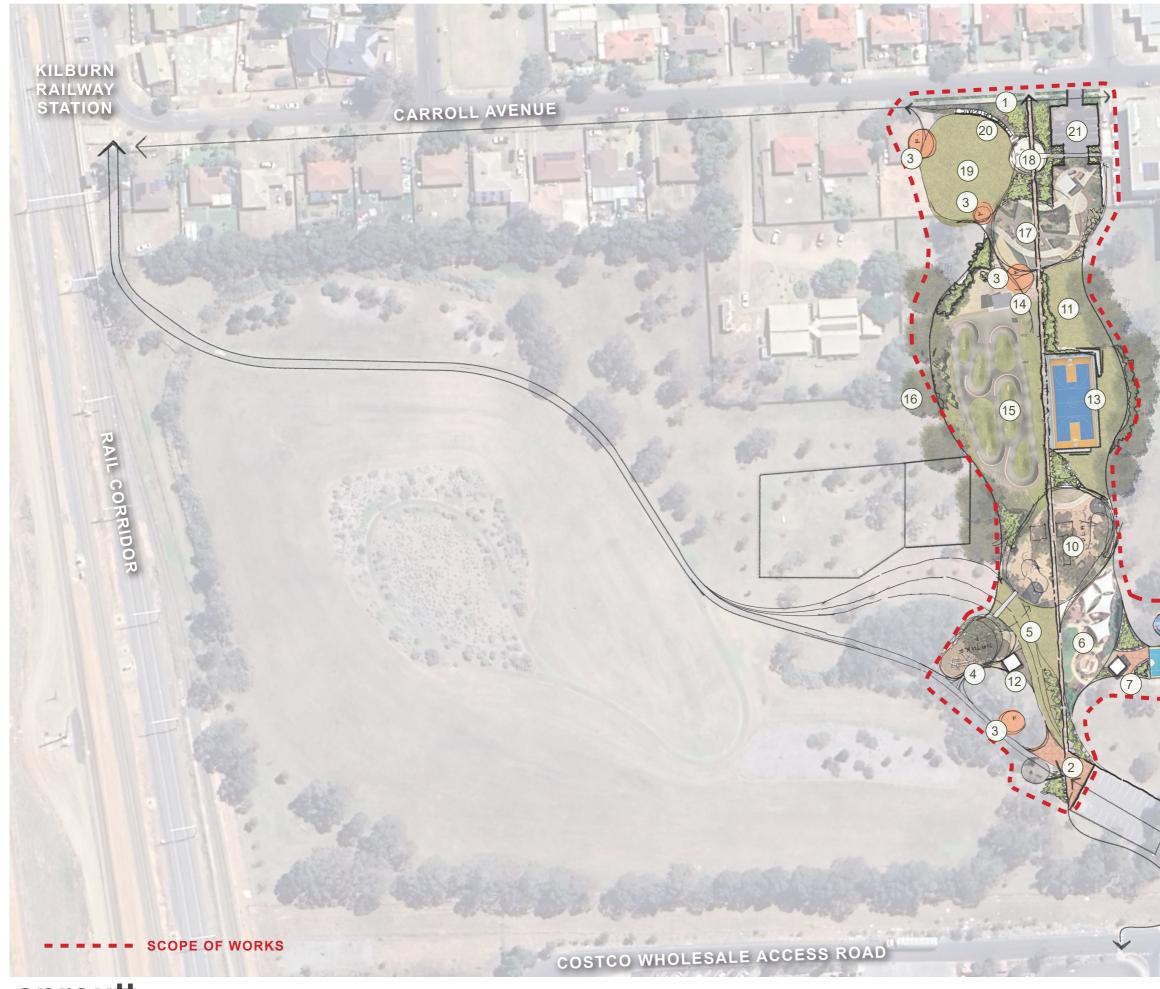

## **Reserve Concept Plan - Scope**

## **Reserve Concept Plan - Reference Images**

**New Entry Statements** 

Congregation nodes with Shelter, Benches and BBQs

Multi sport Courts with Surface Artwork

sproutt

New Gateway Plaza with Feature Gardens and Artwork

Upgraded and Resurfaced Existing Court with Artwork

New Gateway Plaza with Feature Gardens and Artwork

Kick Around Lawn

Upgraded Fitness Nodes

Local Artist Artworks to **Existing Tank** 

Bitumised Pump Track

Natureplay Area with Natural Shade

**Relaxation Mound** 

Train Themed Youth Playspace

Passive Recreation Area with Irrigated Lawns and Trees

(21

Lawn Sport Area

Area

Community Pop-Up Events

Toddlers and Young Kids Playspace with Shade Sails

Long Shelter with Picnic Settings, BBQs and Table Games

**Rail Themed Artwork Pieces** 

Carpark with services connections for Community **Events**