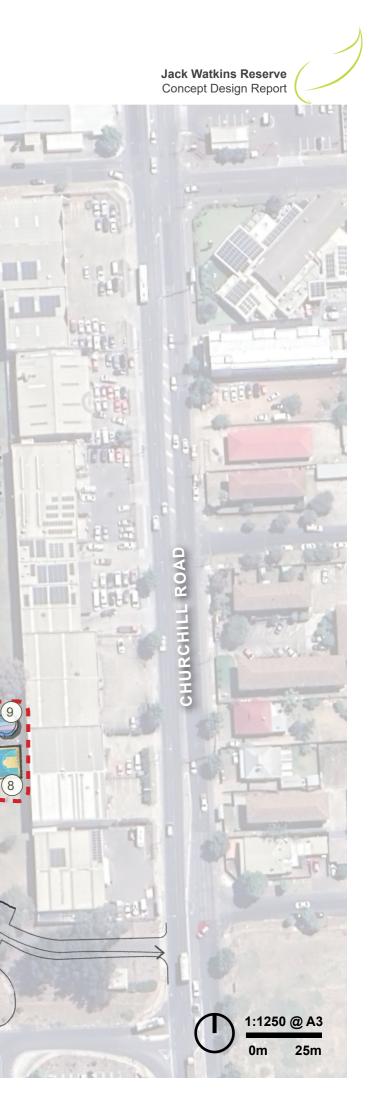

## **Reserve Concept Plan - Scope**

## **Reserve Concept Plan - Reference Images**

**New Entry Statements** 

Congregation nodes with Shelter, Benches and BBQs

Multi sport Courts with Surface Artwork

sproutt

New Gateway Plaza with Feature Gardens and Artwork

Upgraded and Resurfaced Existing Court with Artwork

New Gateway Plaza with Feature Gardens and Artwork

Kick Around Lawn

Upgraded Fitness Nodes

Local Artist Artworks to **Existing Tank** 

Bitumised Pump Track

Natureplay Area with Natural Shade

**Relaxation Mound** 

Train Themed Youth Playspace

Passive Recreation Area with Irrigated Lawns and Trees

(21

Lawn Sport Area

Area

Community Pop-Up Events

Toddlers and Young Kids Playspace with Shade Sails

Long Shelter with Picnic Settings, BBQs and Table Games

**Rail Themed Artwork Pieces** 

Carpark with services connections for Community **Events**