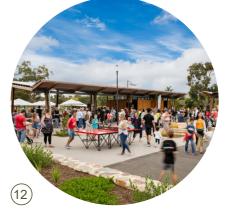

Natureplay Area with Natural Shade

**Relaxation Mound** 

Train Themed Youth Playspace

Passive Recreation Area with Irrigated Lawns and Trees

(21

Lawn Sport Area

Area

Community Pop-Up Events