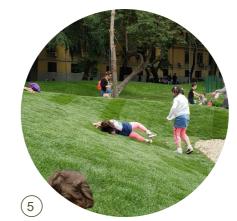

Natureplay Area with Natural Shade

**Relaxation Mound** 

Train Themed Youth Playspace

Passive Recreation Area with Irrigated Lawns and Trees

(21

Lawn Sport Area

Area

Community Pop-Up Events